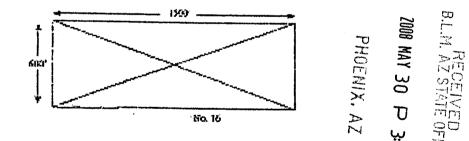

Claims 1 through 14 are all in Section 23, T12N, and R1E, while 15 and 16 are partially in Section 23 and partially in section 14.

From the 2008 filing, Cibor-Navigators Number 16 is further described as "Beginning at a point in an East direction 1450 feet from the discovery shaft (at which this notice is posted), being in the center of the East end line of said claim; North 300 feet to a point being the North-east corner of said claim; thence West 1500 feet to a post being at the North-west corner of said claim; thence South 300 feet to a post at the center of the West end of this claim; thence South 300 feet to a post at the South-west corner of said claim; thence east 1500 to a post at the South-east corner of said claim; thence North 300 feet to a the place of beginning."

The total area of Cibor-Navigators Number 16 is 900,000 Square Feet. The total tract known as Cibor-Navigators Number 16.

 $\infty$ 