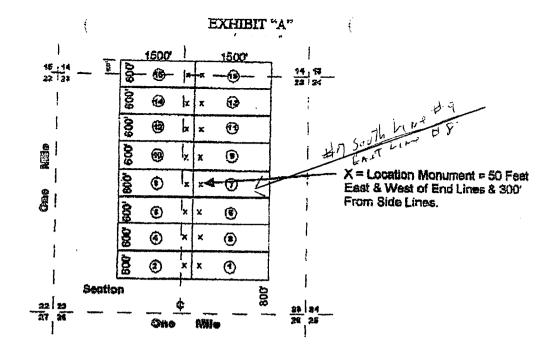

### REMARKS

|                    | 711071 1.4 * (10000      |                     | · · · · · · · · · · · · · · · · · · ·                    | 5186-91-5          |
|--------------------|--------------------------|---------------------|----------------------------------------------------------|--------------------|
| •                  | , Range JZ W             | JANADAI<br>SE       | Oustret Section                                          | b le               |
|                    |                          | 22                  |                                                          | 23                 |
|                    | 52 72                    |                     |                                                          | 92 12              |
| 51 52              | \u0.                     | Land 300 Fr         | 1                                                        | EZ ZZ              |
|                    | Tranking to              | N STOREN W          | A Aditore                                                |                    |
| ATE ATE            | PHOENIX, ARIZONA         | ,0051 ·             | 1,0051                                                   |                    |
| AZ STATE           |                          |                     |                                                          |                    |
| L. N. AZ           | <b>603</b>               | (E) * *             | 1 1 2                                                    |                    |
| 0 L. Y.            |                          |                     |                                                          |                    |
|                    | <b>B</b> _               |                     |                                                          | •                  |
|                    | 3                        |                     |                                                          |                    |
|                    | <b>1</b>                 | () ××               | 8                                                        | 0                  |
|                    | 8                        | <u>Б</u> х х        | 0 8                                                      |                    |
| ÷                  |                          |                     | +                                                        |                    |
| · · · ·            | 6                        | <i>(1)</i> × ×      |                                                          | 1                  |
|                    | 6                        | (2) x x             |                                                          |                    |
|                    | 60-                      |                     | ÷ 🕑 街                                                    |                    |
|                    |                          |                     | (9) §                                                    | 22 23              |
| . · · · ·          | - Ann Arabi              | 1225510V            | 10061                                                    | +1/5/              |
|                    |                          | a d a l             | Ň.                                                       |                    |
|                    |                          | 01 W200000 000      | -                                                        |                    |
| nonument or        | and a recognized survey  | ren claim comers    | distance and bearings betw<br>the distance from the loca | Isndmark. Indicate |
|                    |                          |                     | בנוח בכול מי                                             |                    |
| נ' קיכט<br>כסנטכג' |                          | A at a diteril ul   |                                                          |                    |
| J                  | Airection to the         | TYOLTHER IN         | 1000 leet in a 1000 w                                    | כסנוופני נויפע די  |
| ∃                  | 2 of a st the Sinning of | d one mixels of the | istance between the comens                               | The bearing and d  |
|                    |                          | eel stake           | le si insmunom no                                        | The type of local  |
|                    |                          |                     | a Indana M                                               |                    |
| Ction to a sur     | SE OF Section 23         |                     | . hadionsels se traidio lasaita                          | monument of per    |
|                    |                          | 1200 loca           | comer of the claim is                                    | 35 341             |

Claims 1 through 14 are all in Section 23, T12N, and R1E, while 15 and 16 are partially in Section 23 and partially in section 14.

From the 2008 filing, Cibor-Navigators Number 16 is further described as "Beginning at a point in an East direction 1450 feet from the discovery shaft (at which this notice is posted), being in the center of the East end line of said claim; North 300 feet to a point being the North-east corner of said claim; thence West 1500 feet to a post being at the North-west corner of said claim; thence South 300 feet to a post at the center of the West end of this claim; thence South 300 feet to a post at the South-west corner of said claim; thence east 1500 to a post at the South-east corner of said claim; thence North 300 feet to a the place of beginning."