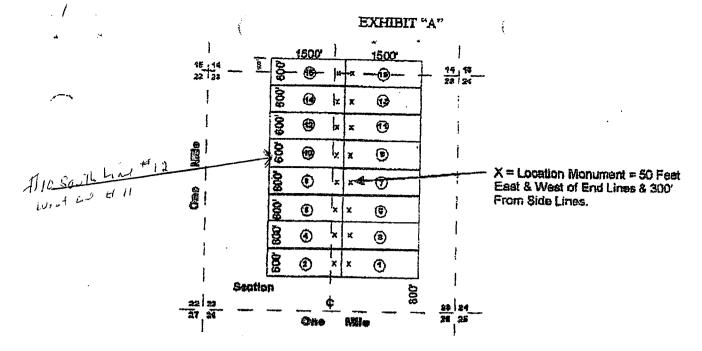

### REMARKS

|                    | 711071 1.4 * (10000      |                     | · · · · · · · · · · · · · · · · · · ·                    | 5186-91-5          |
|--------------------|--------------------------|---------------------|----------------------------------------------------------|--------------------|
| •                  | , Range JZ W             | JANADAI<br>SE       | Oustret Section                                          | b le               |
|                    |                          | 22                  |                                                          | 23                 |
|                    | 52 72                    |                     |                                                          | 92 12              |
| 51 52              | \u0.                     | Land 300 Fr         | 1                                                        | EZ ZZ              |
|                    | Tranking to              | N STOREN W          | A Aditore                                                |                    |
| ATE ATE            | PHOENIX, ARIZONA         | ,0051 ·             | 1,0051                                                   |                    |
| AZ STATE           |                          |                     |                                                          |                    |
| L. N. AZ           | <b>603</b>               | (E) * *             | 1 1 2                                                    |                    |
| 0 L. Y.            |                          |                     |                                                          |                    |
|                    | <b>B</b> _               |                     |                                                          | •                  |
|                    | 3                        |                     |                                                          |                    |
|                    | <b>1</b>                 | () ××               | 8                                                        | 0                  |
|                    | 8                        | <u>Б</u> х х        | 0 8                                                      |                    |
| ÷                  |                          |                     | +                                                        |                    |
| · · · ·            | 6                        | <i>(1)</i> × ×      |                                                          | 1                  |
|                    | 6                        | (2) x x             |                                                          |                    |
|                    | 60-                      |                     | ÷ 🕑 街                                                    |                    |
|                    |                          |                     | (9) §                                                    | 22 23              |
| . · · · ·          | - Ann Arabi              | 1225510V            | 10061                                                    | +1/5/              |
|                    |                          | a d a l             | Ň.                                                       |                    |
|                    |                          | 01 W200000 000      | -                                                        |                    |
| nonument or        | and a recognized survey  | ren claim comers    | distance and bearings betw<br>the distance from the loca | Isndmark. Indicate |
|                    |                          |                     | בנוח בכול מי                                             |                    |
| נ' קיכט<br>כסנטכג' |                          | A at a diteril ul   |                                                          |                    |
| J                  | Airection to the         | TYOLTHER IN         | 1000 leet in a 1000 w                                    | כסנוופני נויפע די  |
| ∃                  | 2 of a st the Sinning of | d one mixels of the | istance between the comens                               | The bearing and d  |
|                    |                          | eel stake           | le si insmunom no                                        | The type of local  |
|                    |                          |                     | a Indana M                                               |                    |
| Ction to a sur     | SE OF Section 23         |                     | . hadionsels se traidio lasaita                          | monument of per    |
|                    |                          | 1200 loca           | comer of the claim is                                    | 35 341             |

Claims 1 through 14 are all in Section 23, T12N, and R1E, while 15 and 16 are partially in Section 23 and partially in section 14.

From the 2008 filing, Cibor-Navigators Number 16 is further described as "Beginning at a point in an East direction 1450 feet from the discovery shaft (at which this notice is posted), being in the center of the East end line of said claim; North 300 feet to a point being the North-east corner of said claim; thence West 1500 feet to a post being at the North-west corner of said claim; thence South 300 feet to a post at the center of the West end of this claim; thence South 300 feet to a post at the South-west corner of said claim; thence east 1500 to a post at the South-east corner of said claim; thence North 300 feet to a the place of beginning."

The total area of Cibor-Navigators Number 16 is 900,000 Square Feet. The total tract known as Cibor-Navigators Number 16.

 $\infty$ 