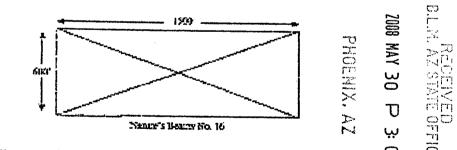

Claims 1 through 14 are all in Section 23, T12N, and R1E, while 15 and 16 are partially in Section 23 and partially in section 14.

From the 2008 filing, Cibor-Navigators Number 16 is further described as "Beginning at a point in an East direction 1450 feet from the discovery shaft (at which this notice is posted), being in the center of the East end line of said claim; North 300 feet to a point being the North-east corner of said claim; thence West 1500 feet to a post being at the North-west corner of said claim; thence South 300 feet to a post at the center of the West end of this claim; thence South 300 feet to a post at the South-west corner of said claim; thence east 1500 to a post at the South-east corner of said claim; thence North 300 feet to a the place of beginning."

The total area of Cibor-Navigators Number 16 is 900,000 Square Feet. The total tract known as Cibor-Navigators Number 16.

 $\infty$ 