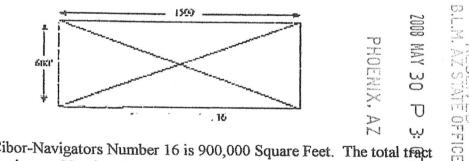

Claims 1 through 14 are all in Section 23, T12N, and R1E, while 15 and 16 are partially in Section 23 and partially in section 14.

From the 2008 filing, Cibor-Navigators Number 16 is further described as "Beginning at a point in an East direction 1450 feet from the discovery shaft (at which this notice is posted), being in the center of the East end line of said claim; North 300 feet to a point being the North-east corner of said claim; thence West 1500 feet to a post being at the North-west corner of said claim; thence South 300 feet to a post at the center of the West end of this claim; thence South 300 feet to a post at the South-west corner of said claim; thence east 1500 to a post at the South-east corner of said claim; thence North 300 feet to a the place of beginning."

The total area of Cibor-Navigators Number 16 is 900,000 Square Feet. The total tract known as Cibor-Navigators Number 16.

 $\infty$ 