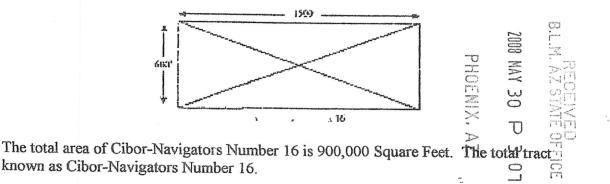

Claims 1 through 14 are all in Section 23, T12N, and R1E, while 15 and 16 are partially in Section 23 and partially in section 14.

From the 2008 filing, Cibor-Navigators Number 16 is further described as "Beginning at a point in an East direction 1450 feet from the discovery shaft (at which this notice is posted), being in the center of the East end line of said claim; North 300 feet to a point being the North-east corner of said claim; thence West 1500 feet to a post being at the North-west corner of said claim; thence South 300 feet to a post at the center of the West end of this claim; thence South 300 feet to a post at the South-west corner of said claim; thence east 1500 to a post at the South-east corner of said claim; thence North 300 feet to a the place of beginning."

The total area of Cibor-Navigators Number 16 is 900,000 Square Feet. The total tract known as Cibor-Navigators Number 16.

 $\infty$ 