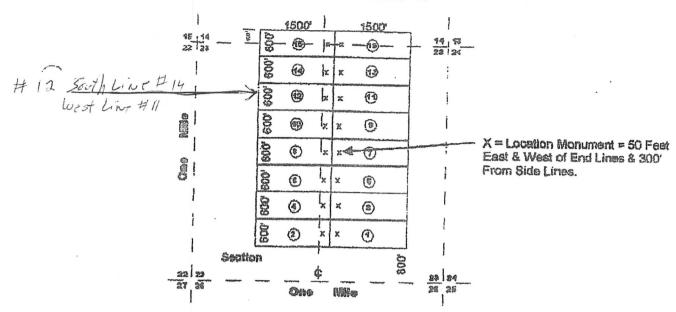

### REMARKS

|                    | 711071 1.4 * (10000      |                     | · · · · · · · · · · · · · · · · · · ·                    | 5186-91-5          |
|--------------------|--------------------------|---------------------|----------------------------------------------------------|--------------------|
| •                  | , Range JZ W             | JANADAI<br>SE       | Oustret Section                                          | b le               |
|                    |                          | 22                  |                                                          | 23                 |
|                    | 52 72                    |                     |                                                          | 92 12              |
| 51 52              | \u0.                     | Land 300 Fr         | 1                                                        | EZ ZZ              |
|                    | Tranking to              | N STOREN W          | A Aditore                                                |                    |
| ATE ATE            | PHOENIX, ARIZONA         | ,0051 ·             | 1,0051                                                   |                    |
| AZ STATE           |                          |                     |                                                          |                    |
| L. N. AZ           | <b>603</b>               | (E) * *             | 1 1 2                                                    |                    |
| 0 L. Y.            |                          |                     |                                                          |                    |
|                    | <b>B</b> _               |                     |                                                          | •                  |
|                    | 3                        |                     |                                                          |                    |
|                    | <b>1</b>                 | () ××               | 8                                                        | 0                  |
|                    | 8                        | <u>Б</u> х х        | 0 8                                                      |                    |
| ÷                  |                          |                     | +                                                        |                    |
| · · · ·            | 6                        | <i>(1)</i> × ×      |                                                          | 1                  |
|                    | 6                        | (2) x x             |                                                          |                    |
|                    | 60-                      |                     | ÷ 🕑 街                                                    |                    |
|                    |                          |                     | (9) §                                                    | 22 23              |
| . · · · ·          | - Ann Arabi              | 1225510V            | 10061                                                    | +1/5/              |
|                    |                          | a d a l             | Ň.                                                       |                    |
|                    |                          | 01 W200000 000      | -                                                        |                    |
| nonument or        | and a recognized survey  | ren claim comers    | distance and bearings betw<br>the distance from the loca | Isndmark. Indicate |
|                    |                          |                     | בנוח בכול מי                                             |                    |
| נ' קיכט<br>כסנטכג' |                          | A at a diteril ul   |                                                          |                    |
| J                  | Airection to the         | TYOLTHER IN         | 1000 leet in a 1000 w                                    | כסנוופני נויפע די  |
| ∃                  | 2 of a st the Sinning of | d one mixels of the | istance between the comens                               | The bearing and d  |
|                    |                          | eel stake           | le si insmunom no                                        | The type of local  |
|                    |                          |                     | a Indana M                                               |                    |
| Ction to a sur     | SE OF Section 23         |                     | . hadionsels se traidio lasaita                          | monument of per    |
|                    |                          | 1200 loca           | comer of the claim is                                    | 35 341             |

Claims 1 through 14 are all in Section 23, T12N, and R1E, while 15 and 16 are partially in Section 23 and partially in section 14.

From the 2008 filing, Cibor-Navigators Number 16 is further described as "Beginning at a point in an East direction 1450 feet from the discovery shaft (at which this notice is posted), being in the center of the East end line of said claim; North 300 feet to a point being the North-east corner of said claim; thence West 1500 feet to a post being at the North-west corner of said claim; thence South 300 feet to a post at the center of the West end of this claim; thence South 300 feet to a post at the South-west corner of said claim; thence east 1500 to a post at the South-east corner of said claim; thence North 300 feet to a the place of beginning."