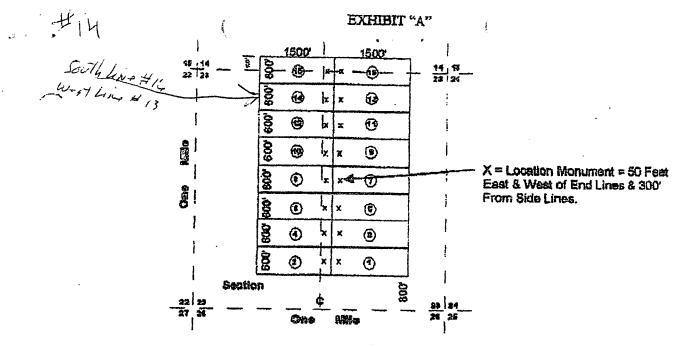

Claims 1 through 14 are all in Section 23, T12N, and R1E, while 15 and 16 are partially in Section 23 and partially in section 14.

From the 2008 filing, Cibor-Navigators Number 16 is further described as "Beginning at a point in an East direction 1450 feet from the discovery shaft (at which this notice is posted), being in the center of the East end line of said claim; North 300 feet to a point being the North-east corner of said claim; thence West 1500 feet to a post being at the North-west corner of said claim; thence South 300 feet to a post at the center of the West end of this claim; thence South 300 feet to a post at the South-west corner of said claim; thence east 1500 to a post at the South-east corner of said claim; thence North 300 feet to a the place of beginning."