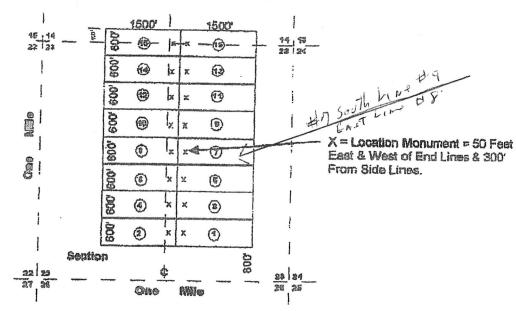

Claims 1 through 14 are all in Section 23, T12N, and R1E, while 15 and 16 are partially in Section 23 and partially in section 14.

From the 2008 filing, Cibor-Navigators Number 16 is further described as "Beginning at a point in an East direction 1450 feet from the discovery shaft (at which this notice is posted), being in the center of the East end line of said claim; North 300 feet to a point being the North-east corner of said claim; thence West 1500 feet to a post being at the North-west corner of said claim; thence South 300 feet to a post at the center of the West end of this claim; thence South 300 feet to a post at the South-west corner of said claim; thence east 1500 to a post at the South-east corner of said claim; thence North 300 feet to a the place of beginning."