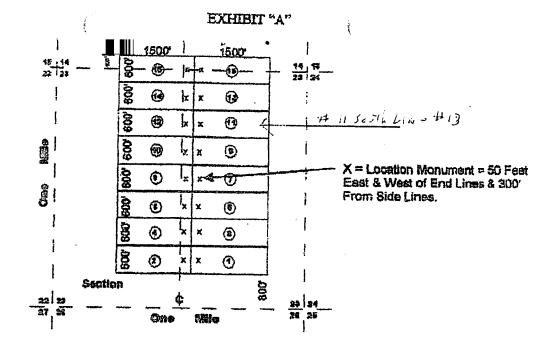

Claims 1 through 14 are all in Section 23, T12N, and R1E, while 15 and 16 are partially in Section 23 and partially in section 14.

From the 2008 filing, Cibor-Navigators Number 16 is further described as "Beginning at a point in an East direction 1450 feet from the discovery shaft (at which this notice is posted), being in the center of the East end line of said claim; North 300 feet to a point being the North-east corner of said claim; thence West 1500 feet to a post being at the North-west corner of said claim; thence South 300 feet to a post at the center of the West end of this claim; thence South 300 feet to a post at the South-west corner of said claim; thence east 1500 to a post at the South-east corner of said claim; thence North 300 feet to a the place of beginning."