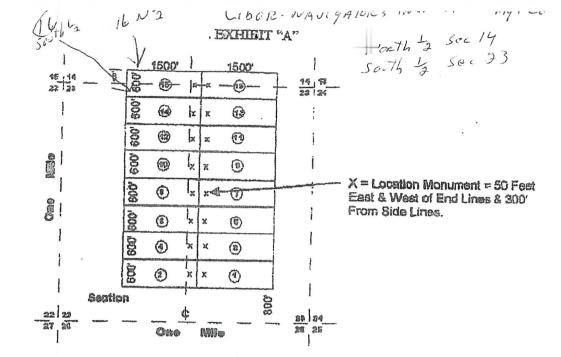

### REMARKS

|                    | 711071 1.4 * (10000      |                     | · · · · · · · · · · · · · · · · · · ·                    | 5186-91-5          |
|--------------------|--------------------------|---------------------|----------------------------------------------------------|--------------------|
| •                  | , Range JZ W             | JANADAI<br>SE       | Oustret Section                                          | b le               |
|                    |                          | 22                  |                                                          | 23                 |
|                    | 52 72                    |                     |                                                          | 92 12              |
| 51 52              | \u0.                     | Land 300 Fr         | 1                                                        | EZ ZZ              |
|                    | Tranking to              | N STOREN W          | A Aditore                                                |                    |
| ATE ATE            | PHOENIX, ARIZONA         | ,0051 ·             | 1,0051                                                   |                    |
| AZ STATE           |                          |                     |                                                          |                    |
| L. N. AZ           | <b>603</b>               | (E) * *             | 1 1 2                                                    |                    |
| 0 L. Y.            |                          |                     |                                                          |                    |
|                    | <b>B</b> _               |                     |                                                          | •                  |
|                    | 3                        |                     |                                                          |                    |
|                    | <b>1</b>                 | () ××               | 8                                                        | 0                  |
|                    | 8                        | <u>Б</u> х х        | 0 8                                                      |                    |
| ÷                  |                          |                     | +                                                        |                    |
| · · · ·            | 6                        | <i>(1)</i> × ×      |                                                          | 1                  |
|                    | 6                        | (2) x x             |                                                          |                    |
|                    | 60-                      |                     | ÷ 🕑 街                                                    |                    |
|                    |                          |                     | (9) §                                                    | 22 23              |
| . · · · ·          | - Ann Arabi              | 1225510V            | 10061                                                    | +1/5/              |
|                    |                          | a d a l             | Ň.                                                       |                    |
|                    |                          | 01 W200000 000      | -                                                        |                    |
| nonument or        | and a recognized survey  | ren claim comers    | distance and bearings betw<br>the distance from the loca | Isndmark. Indicate |
|                    |                          |                     | בנוח בכול מי                                             |                    |
| נ' קיכט<br>כסנטכג' |                          | A at a diteril ul   |                                                          |                    |
| J                  | Airection to the         | TYOLTHER IN         | 1000 leet in a 1000 w                                    | כסנוופני נויפע די  |
| ∃                  | 2 of a st the Sinning of | d one mixels of the | istance between the comens                               | The bearing and d  |
|                    |                          | eel stake           | le si insmunom no                                        | The type of local  |
|                    |                          |                     | a Indana M                                               |                    |
| Ction to a sur     | SE OF Section 23         |                     | . hadionsels se traidio lasaita                          | monument of per    |
|                    |                          | 1200 loca           | comer of the claim is                                    | 35 341             |

Claims 1 through 14 are all in Section 23, T12N, and R1E, while 15 and 16 are partially in Section 23 and partially in section 14.

From the 2008 filing, Cibor-Navigators Number 16 is further described as "Beginning at a point in an East direction 1450 feet from the discovery shaft (at which this notice is posted), being in the center of the East end line of said claim; North 300 feet to a point being the North-east corner of said claim; thence West 1500 feet to a post being at the North-west corner of said claim; thence South 300 feet to a post at the center of the West end of this claim; thence South 300 feet to a post at the South-west corner of said claim; thence east 1500 to a post at the South-east corner of said claim; thence North 300 feet to a the place of beginning."

The total area of Cibor-Navigators Number 16 is 900,000 Square Feet. The total tract known as Cibor-Navigators Number 16.

 $\infty$ 