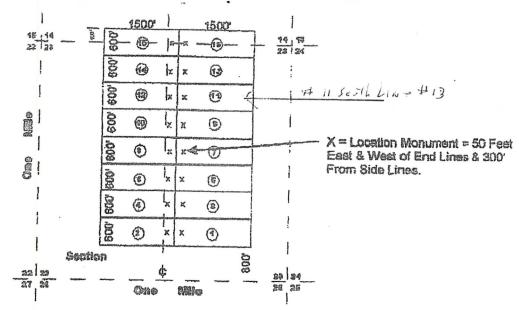

Claims 1 through 14 are all in Section 23, T12N, and R1E, while 15 and 16 are partially in Section 23 and partially in section 14.

From the 2008 filing, Cibor-Navigators Number 16 is further described as "Beginning at a point in an East direction 1450 feet from the discovery shaft (at which this notice is posted), being in the center of the East end line of said claim; North 300 feet to a point being the North-east corner of said claim; thence West 1500 feet to a post being at the North-west corner of said claim; thence South 300 feet to a post at the center of the West end of this claim; thence South 300 feet to a post at the South-west corner of said claim; thence east 1500 to a post at the South-east corner of said claim; thence North 300 feet to a the place of beginning."