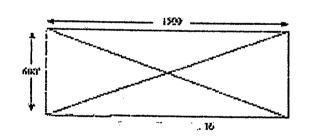

Claims 1 through 14 are all in Section 23, T12N, and R1E, while 15 and 16 are partially in Section 23 and partially in section 14.

From the 2008 filing, Cibor-Navigators Number 16 is further described as "Beginning at a point in an East direction 1450 feet from the discovery shaft (at which this notice is posted), being in the center of the East end line of said claim; North 300 feet to a point being the North-east corner of said claim; thence West 1500 feet to a post being at the North-west corner of said claim; thence South 300 feet to a post at the center of the West end of this claim; thence South 300 feet to a post at the South-west corner of said claim; thence east 1500 to a post at the South-east corner of said claim; thence North 300 feet to a the place of beginning."

The total area of Cibor-Navigators Number 16 is 900,000 Square Feet. The total tract known as Cibor-Navigators Number 16.

 $\infty$ 