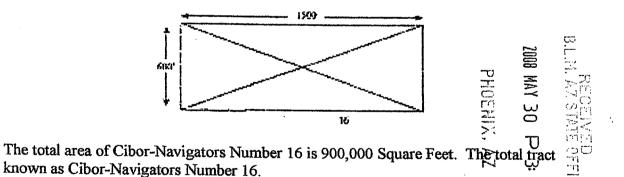

Cibor-Navigators International Management Corporation Limited 1 THROUGH 16 as recorded in the records of the Yavapai County Recorder's office. APN Numbers to follow. AMC Numbers are \_\_\_\_\_\_ through

Claims 1 through 14 are all in Section 23, T12N, and R1E, while 15 and 16 are partially in Section 23 and partially in section 14.

From the 2008 filing, Cibor-Navigators Number 16 is further described as "Beginning at a point in an East direction 1450 feet from the discovery shaft (at which this notice is posted), being in the center of the East end line of said claim; North 300 feet to a point being the North-east corner of said claim; thence West 1500 feet to a post being at the North-west corner of said claim; thence South 300 feet to a post at the center of the West end of this claim; thence South 300 feet to a post at the South-west corner of said claim; thence east 1500 to a post at the South-east corner of said claim; thence North 300 feet to a the place of beginning."