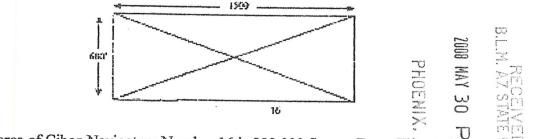

Claims 1 through 14 are all in Section 23, T12N, and R1E, while 15 and 16 are partially in Section 23 and partially in section 14.

From the 2008 filing, Cibor-Navigators Number 16 is further described as "Beginning at a point in an East direction 1450 feet from the discovery shaft (at which this notice is posted), being in the center of the East end line of said claim; North 300 feet to a point being the North-east corner of said claim; thence West 1500 feet to a post being at the North-west corner of said claim; thence South 300 feet to a post at the center of the West end of this claim; thence South 300 feet to a post at the South-west corner of said claim; thence east 1500 to a post at the South-east corner of said claim; thence North 300 feet to a the place of beginning."

The total area of Cibor-Navigators Number 16 is 900,000 Square Feet. The total tract known as Cibor-Navigators Number 16.

 $\infty$ 