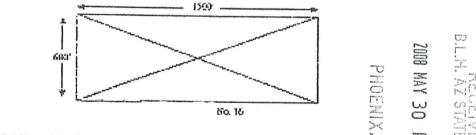

Claims 1 through 14 are all in Section 23, T12N, and R1E, while 15 and 16 are partially in Section 23 and partially in section 14.

From the 2008 filing, Cibor-Navigators Number 16 is further described as "Beginning at a point in an East direction 1450 feet from the discovery shaft (at which this notice is posted), being in the center of the East end line of said claim; North 300 feet to a point being the North-east corner of said claim; thence West 1500 feet to a post being at the North-west corner of said claim; thence South 300 feet to a post at the center of the West end of this claim; thence South 300 feet to a post at the South-west corner of said claim; thence east 1500 to a post at the South-east corner of said claim; thence North 300 feet to a the place of beginning."

The total area of Cibor-Navigators Number 16 is 900,000 Square Feet. The total tract known as Cibor-Navigators Number 16.

 $\infty$ 