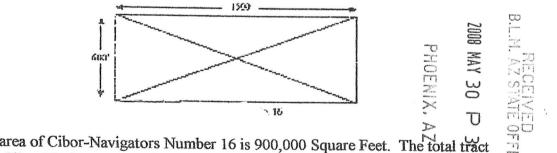

Claims 1 through 14 are all in Section 23, T12N, and R1E, while 15 and 16 are partially in Section 23 and partially in section 14.

From the 2008 filing, Cibor-Navigators Number 16 is further described as "Beginning at a point in an East direction 1450 feet from the discovery shaft (at which this notice is posted), being in the center of the East end line of said claim; North 300 feet to a point being the North-east corner of said claim; thence West 1500 feet to a post being at the North-west corner of said claim; thence South 300 feet to a post at the center of the West end of this claim; thence South 300 feet to a post at the South-west corner of said claim; thence east 1500 to a post at the South-east corner of said claim; thence North 300 feet to a the place of beginning."

The total area of Cibor-Navigators Number 16 is 900,000 Square Feet. The total tract known as Cibor-Navigators Number 16.

 $\infty$ 