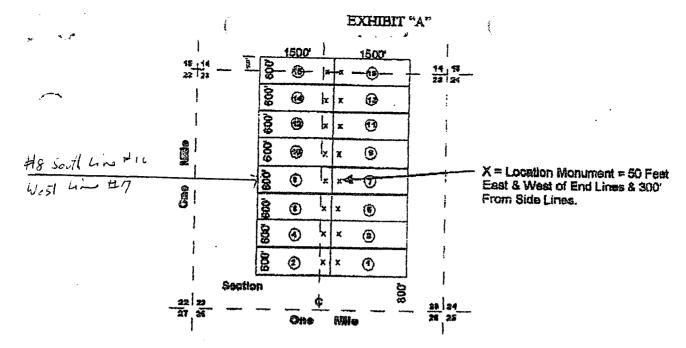

### REMARKS

|                    | 711071 1.4 * (10000      |                     | · · · · · · · · · · · · · · · · · · ·                    | 5186-91-5          |
|--------------------|--------------------------|---------------------|----------------------------------------------------------|--------------------|
| •                  | , Range JZ W             | JANADAI<br>SE       | Oustret Section                                          | b le               |
|                    |                          | 22                  |                                                          | 23                 |
|                    | 52 72                    |                     |                                                          | 92 12              |
| 51 52              | \u0.                     | Land 300 Fr         | 1                                                        | EZ ZZ              |
|                    | Tranking to              | N STOREN W          | A Aditore                                                |                    |
| ATE ATE            | PHOENIX, ARIZONA         | ,0051 ·             | 1,0051                                                   |                    |
| AZ STATE           |                          |                     |                                                          |                    |
| L. N. AZ           | <b>603</b>               | (E) * *             | 1 1 2                                                    |                    |
| 0 L. Y.            |                          |                     |                                                          |                    |
|                    | <b>B</b> _               |                     |                                                          | •                  |
|                    | 3                        |                     |                                                          |                    |
|                    | <b>1</b>                 | () ××               | 8                                                        | 0                  |
|                    | 8                        | <u>Б</u> х х        | 0 8                                                      |                    |
| ÷                  |                          |                     | +                                                        |                    |
| · · · ·            | 6                        | <i>(1)</i> × ×      |                                                          | 1                  |
|                    | 6                        | (2) x x             |                                                          |                    |
|                    | 60-                      |                     | ÷ 🕑 街                                                    |                    |
|                    |                          |                     | (9) §                                                    | 22 23              |
| . · · · ·          | - Ann Arabi              | 1225510V            | 10061                                                    | +1/5/              |
|                    |                          | a d a l             | Ň.                                                       |                    |
|                    |                          | 01 W200000 000      | -                                                        |                    |
| nonument or        | and a recognized survey  | ren claim comers    | distance and bearings betw<br>the distance from the loca | Isndmark. Indicate |
|                    |                          |                     | בנוח בכול מי                                             |                    |
| נ' קיכט<br>כסנטכג' |                          | A at a diteril ul   |                                                          |                    |
| J                  | Airection to the         | TYOLTHER IN         | 1000 leet in a 1000 w                                    | כסנוופני נויפע די  |
| ∃                  | 2 of a st the Sinning of | d one mixels of the | istance between the comens                               | The bearing and d  |
|                    |                          | eel stake           | le si insmunom no                                        | The type of local  |
|                    |                          |                     | a Indana M                                               |                    |
| Ction to a sur     | SE OF Section 23         |                     | . hadionsels se traidio lasaita                          | monument of per    |
|                    |                          | 1200 loca           | comer of the claim is                                    | 35 341             |

Claims 1 through 14 are all in Section 23, T12N, and R1E, while 15 and 16 are partially in Section 23 and partially in section 14.

From the 2008 filing, Cibor-Navigators Number 16 is further described as "Beginning at a point in an East direction 1450 feet from the discovery shaft (at which this notice is posted), being in the center of the East end line of said claim; North 300 feet to a point being the North-east corner of said claim; thence West 1500 feet to a post being at the North-west corner of said claim; thence South 300 feet to a post at the center of the West end of this claim; thence South 300 feet to a post at the South-west corner of said claim; thence east 1500 to a post at the South-east corner of said claim; thence North 300 feet to a the place of beginning."

The total area of Cibor-Navigators Number 16 is 900,000 Square Feet. The total tract known as Cibor-Navigators Number 16.

 $\infty$ 