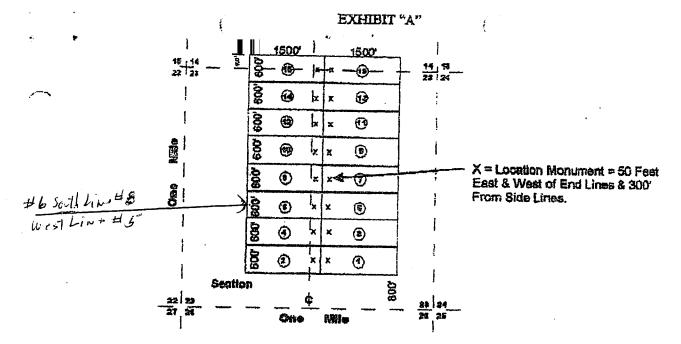

Claims 1 through 14 are all in Section 23, T12N, and R1E, while 15 and 16 are partially in Section 23 and partially in section 14.

From the 2008 filing, Cibor-Navigators Number 16 is further described as "Beginning at a point in an East direction 1450 feet from the discovery shaft (at which this notice is posted), being in the center of the East end line of said claim; North 300 feet to a point being the North-east corner of said claim; thence West 1500 feet to a post being at the North-west corner of said claim; thence South 300 feet to a post at the center of the West end of this claim; thence South 300 feet to a post at the South-west corner of said claim; thence east 1500 to a post at the South-east corner of said claim; thence North 300 feet to a the place of beginning."