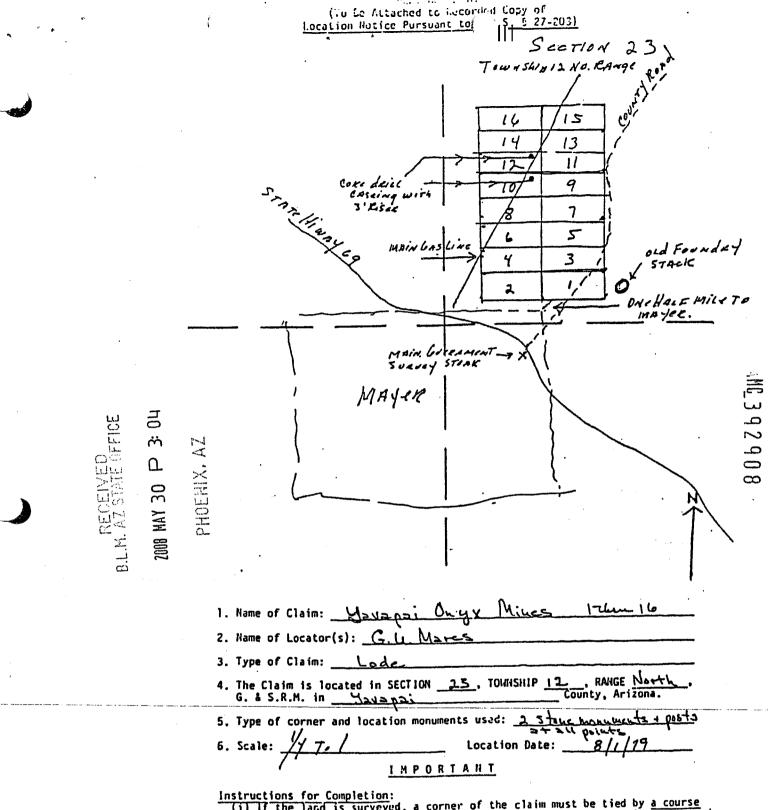

### REMARKS

|                    | 711071 1.4 * (10000      |                     | · · · · · · · · · · · · · · · · · · ·                    | 5186-91-5          |
|--------------------|--------------------------|---------------------|----------------------------------------------------------|--------------------|
| •                  | , Range JZ W             | JANADAI<br>SE       | Oustret Section                                          | b le               |
|                    |                          | 22                  |                                                          | 23                 |
|                    | 52 72                    |                     |                                                          | 92 12              |
| 51 52              | \u0.                     | Land 300 Fr         | 1                                                        | EZ ZZ              |
|                    | Tranking to              | N STOREN W          | A Aditore                                                |                    |
| ATE ATE            | PHOENIX, ARIZONA         | ,0051 ·             | 1,0051                                                   |                    |
| AZ STATE           |                          |                     |                                                          |                    |
| L. N. AZ           | <b>603</b>               | (E) * *             | 1 1 2                                                    |                    |
| 0 L. Y.            |                          |                     |                                                          |                    |
|                    | <b>B</b> _               |                     |                                                          | •                  |
|                    | 3                        |                     |                                                          |                    |
|                    | <b>1</b>                 | () ××               | 8                                                        | 0                  |
|                    | 8                        | <u>Б</u> х х        | 0 8                                                      |                    |
| ÷                  |                          |                     | +                                                        |                    |
| · · · ·            | 6                        | <i>(1)</i> × ×      |                                                          | 1                  |
|                    | 6                        | (2) x x             |                                                          |                    |
|                    | 60-                      |                     | ÷ 🕑 街                                                    |                    |
|                    |                          |                     | (9) §                                                    | 22 23              |
| . · · · ·          | - Ann Arabi              | 1225510V            | 10061                                                    | +1/5/              |
|                    |                          | a d a l             | Ň.                                                       |                    |
|                    |                          | 01 W200000 000      | -                                                        |                    |
| nonument or        | and a recognized survey  | ren claim comers    | distance and bearings betw<br>the distance from the loca | Isndmark. Indicate |
|                    |                          |                     | בנוח בכול מי                                             |                    |
| נ' קיכט<br>כסנטכג' |                          | A at a diteril ul   |                                                          |                    |
| J                  | Airection to the         | TYOLTHER IN         | 1000 leet in a 1000 w                                    | כסנוופני נויפע די  |
| ∃                  | 2 of a st the Sinning of | d one mixels of the | istance between the comens                               | The bearing and d  |
|                    |                          | eel stake           | le si insmunom no                                        | The type of local  |
|                    |                          |                     | a Indana M                                               |                    |
| Ction to a sur     | SE OF Section 23         |                     | . hadionsels se traidio lasaita                          | monument of per    |
|                    |                          | 1200 loca           | comer of the claim is                                    | 35 341             |

Claims 1 through 14 are all in Section 23, T12N, and R1E, while 15 and 16 are partially in Section 23 and partially in section 14.

From the 2008 filing, Cibor-Navigators Number 16 is further described as "Beginning at a point in an East direction 1450 feet from the discovery shaft (at which this notice is posted), being in the center of the East end line of said claim; North 300 feet to a point being the North-east corner of said claim; thence West 1500 feet to a post being at the North-west corner of said claim; thence South 300 feet to a post at the center of the West end of this claim; thence South 300 feet to a post at the South-west corner of said claim; thence east 1500 to a post at the South-east corner of said claim; thence North 300 feet to a the place of beginning."

The total area of Cibor-Navigators Number 16 is 900,000 Square Feet. The total tract known as Cibor-Navigators Number 16.

 $\infty$ 