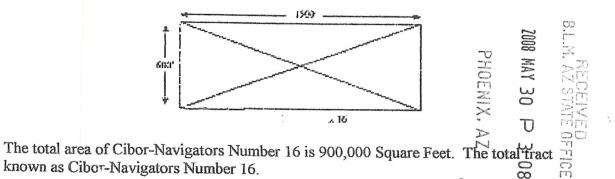

Claims 1 through 14 are all in Section 23, T12N, and R1E, while 15 and 16 are partially in Section 23 and partially in section 14.

From the 2008 filing, Cibor-Navigators Number 16 is further described as "Beginning at a point in an East direction 1450 feet from the discovery shaft (at which this notice is posted), being in the center of the East end line of said claim; North 300 feet to a point being the North-east corner of said claim; thence West 1500 feet to a post being at the North-west corner of said claim; thence South 300 feet to a post at the center of the West end of this claim; thence South 300 feet to a post at the South-west corner of said claim; thence east 1500 to a post at the South-east corner of said claim; thence North 300 feet to a the place of beginning."

The total area of Cibor-Navigators Number 16 is 900,000 Square Feet. The total tract known as Cibor-Navigators Number 16.

 $\infty$ 