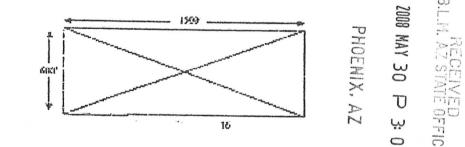

Claims 1 through 14 are all in Section 23, T12N, and R1E, while 15 and 16 are partially in Section 23 and partially in section 14.

From the 2008 filing, Cibor-Navigators Number 16 is further described as "Beginning at a point in an East direction 1450 feet from the discovery shaft (at which this notice is posted), being in the center of the East end line of said claim; North 300 feet to a point being the North-east corner of said claim; thence West 1500 feet to a post being at the North-west corner of said claim; thence South 300 feet to a post at the center of the West end of this claim; thence South 300 feet to a post at the South-west corner of said claim; thence east 1500 to a post at the South-east corner of said claim; thence North 300 feet to a the place of beginning."

The total area of Cibor-Navigators Number 16 is 900,000 Square Feet. The total tract known as Cibor-Navigators Number 16.

 $\infty$ 