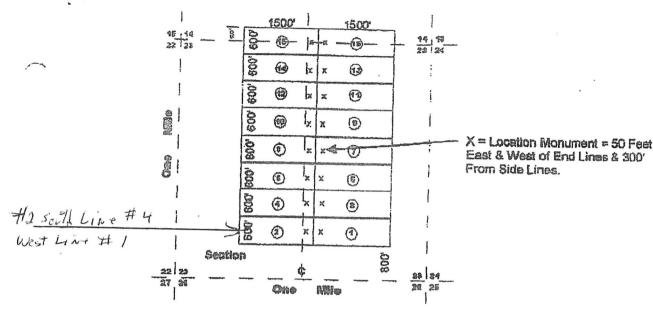

Claims 1 through 14 are all in Section 23, T12N, and R1E, while 15 and 16 are partially in Section 23 and partially in section 14.

From the 2008 filing, Cibor-Navigators Number 16 is further described as "Beginning at a point in an East direction 1450 feet from the discovery shaft (at which this notice is posted), being in the center of the East end line of said claim; North 300 feet to a point being the North-east corner of said claim; thence West 1500 feet to a post being at the North-west corner of said claim; thence South 300 feet to a post at the center of the West end of this claim; thence South 300 feet to a post at the South-west corner of said claim; thence east 1500 to a post at the South-east corner of said claim; thence North 300 feet to a the place of beginning."

The total area of Cibor-Navigators Number 16 is 900,000 Square Feet. The total tract known as Cibor-Navigators Number 16.

 $\infty$ 