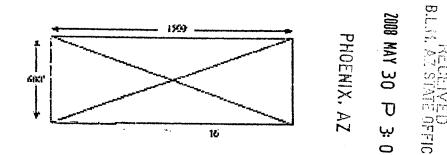

Claims 1 through 14 are all in Section 23, T12N, and R1E, while 15 and 16 are partially in Section 23 and partially in section 14.

From the 2008 filing, Cibor-Navigators Number 16 is further described as "Beginning at a point in an East direction 1450 feet from the discovery shaft (at which this notice is posted), being in the center of the East end line of said claim; North 300 feet to a point being the North-east corner of said claim; thence West 1500 feet to a post being at the North-west corner of said claim; thence South 300 feet to a post at the center of the West end of this claim; thence South 300 feet to a post at the South-west corner of said claim; thence east 1500 to a post at the South-east corner of said claim; thence North 300 feet to a the place of beginning."

The total area of Cibor-Navigators Number 16 is 900,000 Square Feet. The total tract known as Cibor-Navigators Number 16.

 $\infty$ 