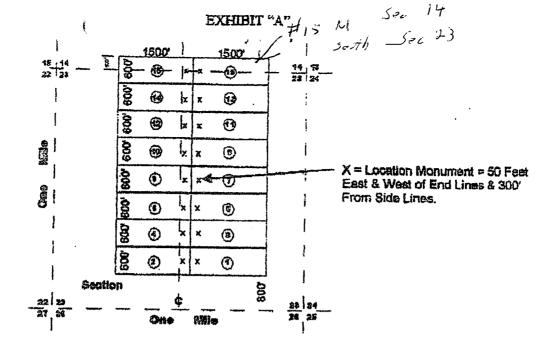

Claims 1 through 14 are all in Section 23, T12N, and R1E, while 15 and 16 are partially in Section 23 and partially in section 14.

From the 2008 filing, Cibor-Navigators Number 16 is further described as "Beginning at a point in an East direction 1450 feet from the discovery shaft (at which this notice is posted), being in the center of the East end line of said claim; North 300 feet to a point being the North-east corner of said claim; thence West 1500 feet to a post being at the North-west corner of said claim; thence South 300 feet to a post at the center of the West end of this claim; thence South 300 feet to a post at the South-west corner of said claim; thence east 1500 to a post at the South-east corner of said claim; thence North 300 feet to a the place of beginning."