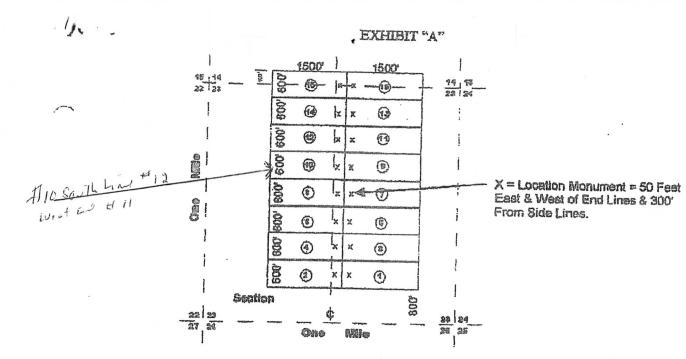

### REMARKS

|                    | 711071 1.4 * (10000      |                     | · · · · · · · · · · · · · · · · · · ·                    | 5186-91-5          |
|--------------------|--------------------------|---------------------|----------------------------------------------------------|--------------------|
| •                  | , Range JZ W             | JANADAI<br>SE       | Oustret Section                                          | b le               |
|                    |                          | 22                  |                                                          | 23                 |
|                    | 52 72                    |                     |                                                          | 92 12              |
| 51 52              | \u0.                     | Land 300 Fr         | 1                                                        | EZ ZZ              |
|                    | Tranking to              | N STOREN W          | A Aditore                                                |                    |
| ATE ATE            | PHOENIX, ARIZONA         | ,0051 ·             | 1,0051                                                   |                    |
| AZ STATE           |                          |                     |                                                          |                    |
| L. N. AZ           | <b>603</b>               | (E) * *             | 1 1 2                                                    |                    |
| 0 L. Y.            |                          |                     |                                                          |                    |
|                    | <b>B</b> _               |                     |                                                          | •                  |
|                    | 3                        |                     |                                                          |                    |
|                    | <b>1</b>                 | () ××               | 8                                                        | 0                  |
|                    | 8                        | <u>Б</u> х х        | 0 8                                                      |                    |
| ÷                  |                          |                     | +                                                        |                    |
| · · · ·            | 6                        | <i>(1)</i> × ×      |                                                          | 1                  |
|                    | 6                        | (2) x x             |                                                          |                    |
|                    | 60-                      |                     | ÷ 🕑 街                                                    |                    |
|                    |                          |                     | (9) §                                                    | 22 23              |
| . · · · ·          | - Ann Arabi              | 1225510V            | 10061                                                    | +1/5/              |
|                    |                          | a d a l             | Ň.                                                       |                    |
|                    |                          | 01 W200000 000      | -                                                        |                    |
| nonument or        | and a recognized survey  | ren claim comers    | distance and bearings betw<br>the distance from the loca | Isndmark. Indicate |
|                    |                          |                     | בנוח בכול מי                                             |                    |
| נ' קיכט<br>כסנטכג' |                          | A at a diteril ul   |                                                          |                    |
| J                  | Airection to the         | TYOLTHER IN         | 1000 leet in a 1000 w                                    | כסנוופני נויפע די  |
| ∃                  | 2 of a st the Sinning of | d one mixels of the | istance between the comens                               | The bearing and d  |
|                    |                          | eel stake           | le si insmunom no                                        | The type of local  |
|                    |                          |                     | a Indana M                                               |                    |
| Ction to a sur     | SE OF Section 23         |                     | . hadionsels se traidio lasaita                          | monument of per    |
|                    |                          | 1200 loca           | comer of the claim is                                    | 35 341             |

Claims 1 through 14 are all in Section 23, T12N, and R1E, while 15 and 16 are partially in Section 23 and partially in section 14.

From the 2008 filing, Cibor-Navigators Number 16 is further described as "Beginning at a point in an East direction 1450 feet from the discovery shaft (at which this notice is posted), being in the center of the East end line of said claim; North 300 feet to a point being the North-east corner of said claim; thence West 1500 feet to a post being at the North-west corner of said claim; thence South 300 feet to a post at the center of the West end of this claim; thence South 300 feet to a post at the South-west corner of said claim; thence east 1500 to a post at the South-east corner of said claim; thence North 300 feet to a the place of beginning."

The total area of Cibor-Navigators Number 16 is 900,000 Square Feet. The total tract known as Cibor-Navigators Number 16.

 $\infty$ 