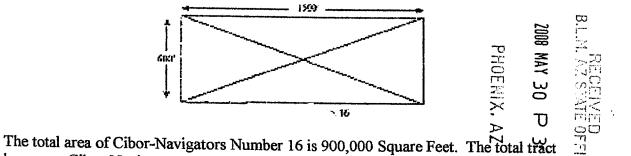

Claims 1 through 14 are all in Section 23, T12N, and R1E, while 15 and 16 are partially in Section 23 and partially in section 14.

From the 2008 filing, Cibor-Navigators Number 16 is further described as "Beginning at a point in an East direction 1450 feet from the discovery shaft (at which this notice is posted), being in the center of the East end line of said claim; North 300 feet to a point being the North-east corner of said claim; thence West 1500 feet to a post being at the North-west corner of said claim; thence South 300 feet to a post at the center of the West end of this claim; thence South 300 feet to a post at the South-west corner of said claim; thence east 1500 to a post at the South-east corner of said claim; thence North 300 feet to a the place of beginning."

The total area of Cibor-Navigators Number 16 is 900,000 Square Feet. The total tract known as Cibor-Navigators Number 16.

 $\infty$ 