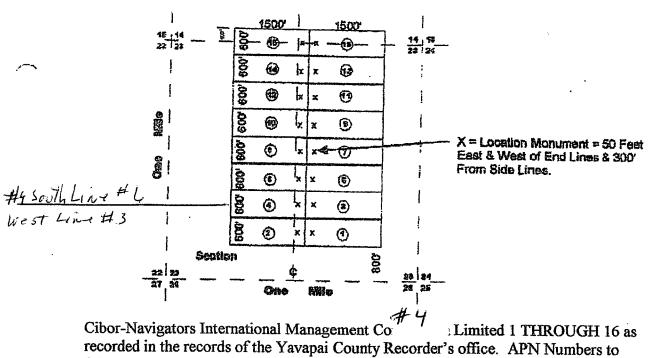

### REMARKS

|                    | 711071 1.4 * (10000      |                     | · · · · · · · · · · · · · · · · · · ·                    | 5186-91-5          |
|--------------------|--------------------------|---------------------|----------------------------------------------------------|--------------------|
| •                  | , Range JZ W             | JANADAI<br>SE       | Oustret Section                                          | b le               |
|                    |                          | 22                  |                                                          | 23                 |
|                    | 52 72                    |                     |                                                          | 92 12              |
| 51 52              | \u0.                     | Land 300 Fr         | 1                                                        | EZ ZZ              |
|                    | Tranking to              | N STOREN W          | A Aditore                                                |                    |
| ATE ATE            | PHOENIX, ARIZONA         | ,0051 ·             | 1,0051                                                   |                    |
| AZ STATE           |                          |                     |                                                          |                    |
| L. N. AZ           | <b>603</b>               | (E) * *             | 1 1 2                                                    |                    |
| 0 L. Y.            |                          |                     |                                                          |                    |
|                    | <b>B</b> _               |                     |                                                          | •                  |
|                    | 3                        |                     |                                                          |                    |
|                    | <b>1</b>                 | () ××               | 8                                                        | 0                  |
|                    | 8                        | <u>Б</u> х х        | 0 8                                                      |                    |
| ÷                  |                          |                     | +                                                        |                    |
| · · · ·            | 6                        | <i>(1)</i> × ×      |                                                          | 1                  |
|                    | 6                        | (2) x x             |                                                          |                    |
|                    | 60-                      |                     | ÷ 🕑 街                                                    |                    |
|                    |                          |                     | (9) §                                                    | 22 23              |
| . · · · ·          | - Ann Arabi              | 1225510V            | 10061                                                    | +1/5/              |
|                    |                          | a d a l             | Ň.                                                       |                    |
|                    |                          | 01 W200000 000      | -                                                        |                    |
| nonument or        | and a recognized survey  | ren claim comers    | distance and bearings betw<br>the distance from the loca | Isndmark. Indicate |
|                    |                          |                     | בנוח בכול מי                                             |                    |
| נ' קיכט<br>כסנטכג' |                          | A at a diteril ul   |                                                          |                    |
| J                  | Airection to the         | TYOLTHER IN         | 1000 leet in a 1000 w                                    | כסנוופני נויפע די  |
| ∃                  | 2 of a st the Sinning of | d one mixels of the | istance between the comens                               | The bearing and d  |
|                    |                          | eel stake           | le si insmunom no                                        | The type of local  |
|                    |                          |                     | a Indana M                                               |                    |
| Ction to a sur     | SE OF Section 23         |                     | . hadionsels se traidio lasaita                          | monument of per    |
|                    |                          | 1200 loca           | comer of the claim is                                    | 35 341             |

Cibor-Navigators International Management Corporation Limited 1 THROUGH 16 as recorded in the records of the Yavapai County Recorder's office. APN Numbers to follow. AMC Numbers are \_\_\_\_\_\_ through

Claims 1 through 14 are all in Section 23, T12N, and R1E, while 15 and 16 are partially in Section 23 and partially in section 14.

From the 2008 filing, Cibor-Navigators Number 16 is further described as "Beginning at a point in an East direction 1450 feet from the discovery shaft (at which this notice is posted), being in the center of the East end line of said claim; North 300 feet to a point being the North-east corner of said claim; thence West 1500 feet to a post being at the North-west corner of said claim; thence South 300 feet to a post at the center of the West end of this claim; thence South 300 feet to a post at the South-west corner of said claim; thence east 1500 to a post at the South-east corner of said claim; thence North 300 feet to a the place of beginning."

The total area of Cibor-Navigators Number 16 is 900,000 Square Feet. The total tract known as Cibor-Navigators Number 16.

 $\infty$ 