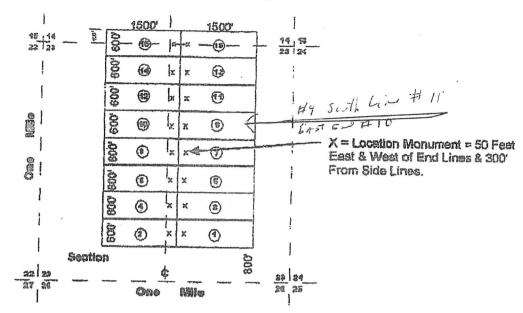

### REMARKS

|                    | 711071 1.4 * (10000      |                     | · · · · · · · · · · · · · · · · · · ·                    | 5186-91-5          |
|--------------------|--------------------------|---------------------|----------------------------------------------------------|--------------------|
| •                  | , Range JZ W             | JANADAI<br>SE       | Oustret Section                                          | b le               |
|                    |                          | 22                  |                                                          | 23                 |
|                    | 52 72                    |                     |                                                          | 92 12              |
| 51 52              | \u0.                     | Land 300 Fr         | 1                                                        | EZ ZZ              |
|                    | Tranking to              | N STOREN W          | A Aditore                                                |                    |
| ATE ATE            | PHOENIX, ARIZONA         | ,0051 ·             | 1,0051                                                   |                    |
| AZ STATE           |                          |                     |                                                          |                    |
| L. N. AZ           | <b>603</b>               | (E) * *             | 1 1 2                                                    |                    |
| 0 L. Y.            |                          |                     |                                                          |                    |
|                    | <b>B</b> _               |                     |                                                          | •                  |
|                    | 3                        |                     |                                                          |                    |
|                    | <b>1</b>                 | () ××               | 8                                                        | 0                  |
|                    | 8                        | <u>Б</u> х х        | 0 8                                                      |                    |
| ÷                  |                          |                     | +                                                        |                    |
| · · · ·            | 6                        | <i>(1)</i> × ×      |                                                          | 1                  |
|                    | 6                        | (2) x x             |                                                          |                    |
|                    | 60-                      |                     | ÷ 🕑 街                                                    |                    |
|                    |                          |                     | (9) §                                                    | 22 23              |
| . · · · ·          | - Ann Arabi              | 1225510V            | 10061                                                    | +1/5/              |
|                    |                          | a d a l             | Ň.                                                       |                    |
|                    |                          | 01 W200000 000      | -                                                        |                    |
| nonument or        | and a recognized survey  | ren claim comers    | distance and bearings betw<br>the distance from the loca | Isndmark. Indicate |
|                    |                          |                     | בנוח בכול מי                                             |                    |
| נ' קיכט<br>כסנטכג' |                          | A at a diteril ul   |                                                          |                    |
| J                  | Airection to the         | TYOLTHER IN         | 1000 leet in a 1000 w                                    | כסנוופני נויפע די  |
| ∃                  | 2 of a st the Sinning of | d one mixels of the | istance between the comens                               | The bearing and d  |
|                    |                          | eel stake           | le si insmunom no                                        | The type of local  |
|                    |                          |                     | a Indana M                                               |                    |
| Ction to a sur     | SE OF Section 23         |                     | . hadionsels se traidio lasaita                          | monument of per    |
|                    |                          | 1200 loca           | comer of the claim is                                    | 35 341             |

Claims 1 through 14 are all in Section 23, T12N, and R1E, while 15 and 16 are partially in Section 23 and partially in section 14.

From the 2008 filing, Cibor-Navigators Number 16 is further described as "Beginning at a point in an East direction 1450 feet from the discovery shaft (at which this notice is posted), being in the center of the East end line of said claim; North 300 feet to a point being the North-east corner of said claim; thence West 1500 feet to a post being at the North-west corner of said claim; thence South 300 feet to a post at the center of the West end of this claim; thence South 300 feet to a post at the South-west corner of said claim; thence east 1500 to a post at the South-east corner of said claim; thence North 300 feet to a the place of beginning."

The total area of Cibor-Navigators Number 16 is 900,000 Square Feet. The total tract known as Cibor-Navigators Number 16.

 $\infty$ 