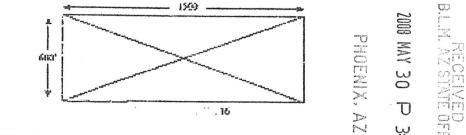

Claims 1 through 14 are all in Section 23, T12N, and R1E, while 15 and 16 are partially in Section 23 and partially in section 14.

From the 2008 filing, Cibor-Navigators Number 16 is further described as "Beginning at a point in an East direction 1450 feet from the discovery shaft (at which this notice is posted), being in the center of the East end line of said claim; North 300 feet to a point being the North-east corner of said claim; thence West 1500 feet to a post being at the North-west corner of said claim; thence South 300 feet to a post at the center of the West end of this claim; thence South 300 feet to a post at the South-west corner of said claim; thence east 1500 to a post at the South-east corner of said claim; thence North 300 feet to a the place of beginning."

The total area of Cibor-Navigators Number 16 is 900,000 Square Feet. The total tract known as Cibor-Navigators Number 16.

 $\infty$ 