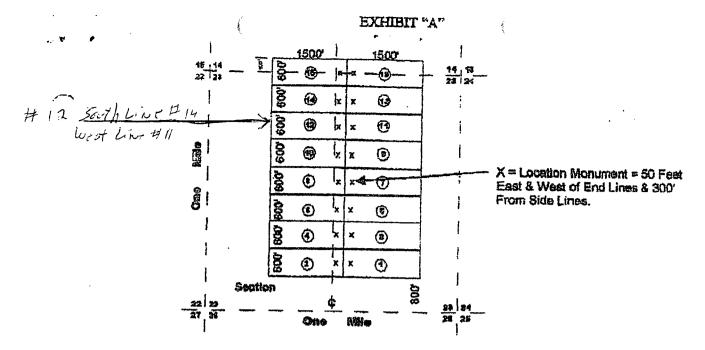

### REMARKS

|                    | 711071 1.4 * (10000      |                     | · · · · · · · · · · · · · · · · · · ·                    | 5186-91-5          |
|--------------------|--------------------------|---------------------|----------------------------------------------------------|--------------------|
| •                  | , Range JZ W             | JANADAI<br>SE       | Oustret Section                                          | b le               |
|                    |                          | 22                  |                                                          | 23                 |
|                    | 52 72                    |                     |                                                          | 92 12              |
| 51 52              | \u0.                     | Land 300 Fr         | 1                                                        | EZ ZZ              |
|                    | Tranking to              | N STOREN W          | A Aditore                                                |                    |
| ATE ATE            | PHOENIX, ARIZONA         | ,0051 ·             | 1,0051                                                   |                    |
| AZ STATE           |                          |                     |                                                          |                    |
| L. N. AZ           | <b>603</b>               | (E) * *             | 1 1 2                                                    |                    |
| 0 L. Y.            |                          |                     |                                                          |                    |
|                    | <b>B</b> _               |                     |                                                          | •                  |
|                    | 3                        |                     |                                                          |                    |
|                    | <b>1</b>                 | () ××               | 8                                                        | 0                  |
|                    | 8                        | <u>Б</u> х х        | 0 8                                                      |                    |
| ÷                  |                          |                     | +                                                        |                    |
| · · · ·            | 6                        | <i>(1)</i> × ×      |                                                          | 1                  |
|                    | 6                        | (2) x x             |                                                          |                    |
|                    | 60-                      |                     | ÷ 🕑 街                                                    |                    |
|                    |                          |                     | (9) §                                                    | 22 23              |
| . · · · ·          | - Ann Arabi              | 1225510V            | 10061                                                    | +1/5/              |
|                    |                          | a d a l             | Ň.                                                       |                    |
|                    |                          | 01 W200000 000      | -                                                        |                    |
| nonument or        | and a recognized survey  | ren claim comers    | distance and bearings betw<br>the distance from the loca | Isndmark. Indicate |
|                    |                          |                     | בנוח בכול מי                                             |                    |
| נ' קיכט<br>כסנטכג' |                          | A at a diteril ul   |                                                          |                    |
| J                  | Airection to the         | TYOLTHER IN         | 1000 leet in a 1000 w                                    | כסנוופני נויפע די  |
| ∃                  | 2 of a st the Sinning of | d one mixels of the | istance between the comens                               | The bearing and d  |
|                    |                          | eel stake           | le si insmunom no                                        | The type of local  |
|                    |                          |                     | a Indana M                                               |                    |
| Ction to a sur     | SE OF Section 23         |                     | . hadionsels se traidio lasaita                          | monument of per    |
|                    |                          | 1200 loca           | comer of the claim is                                    | 35 341             |

Claims 1 through 14 are all in Section 23, T12N, and R1E, while 15 and 16 are partially in Section 23 and partially in section 14.

From the 2008 filing, Cibor-Navigators Number 16 is further described as "Beginning at a point in an East direction 1450 feet from the discovery shaft (at which this notice is posted), being in the center of the East end line of said claim; North 300 feet to a point being the North-east corner of said claim; thence West 1500 feet to a post being at the North-west corner of said claim; thence South 300 feet to a post at the center of the West end of this claim; thence South 300 feet to a post at the South-west corner of said claim; thence east 1500 to a post at the South-east corner of said claim; thence North 300 feet to a the place of beginning."