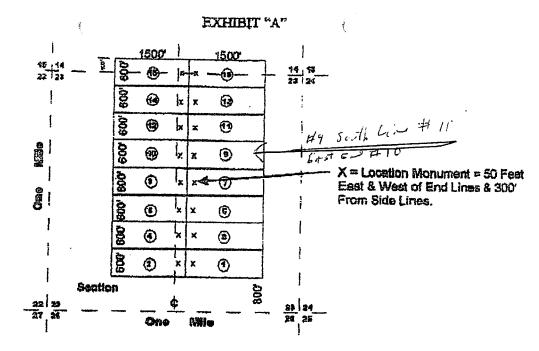

### REMARKS

|                    | 711071 1.4 * (10000      |                     | · · · · · · · · · · · · · · · · · · ·                    | 5186-91-5          |
|--------------------|--------------------------|---------------------|----------------------------------------------------------|--------------------|
| •                  | , Range JZ W             | JANADAI<br>SE       | Oustret Section                                          | b le               |
|                    |                          | 22                  |                                                          | 23                 |
|                    | 52 72                    |                     |                                                          | 92 12              |
| 51 52              | \u0.                     | Land 300 Fr         | 1                                                        | EZ ZZ              |
|                    | Tranking to              | N STOREN W          | A Aditore                                                |                    |
| ATE ATE            | PHOENIX, ARIZONA         | ,0051 ·             | 1,0051                                                   |                    |
| AZ STATE           |                          |                     |                                                          |                    |
| L. N. AZ           | <b>603</b>               | (E) * *             | 1 1 2                                                    |                    |
| 0 L. Y.            |                          |                     |                                                          |                    |
|                    | <b>B</b> _               |                     |                                                          | •                  |
|                    | 3                        |                     |                                                          |                    |
|                    | <b>1</b>                 | () ××               | 8                                                        | 0                  |
|                    | 8                        | <u>Б</u> х х        | 0 8                                                      |                    |
| ÷                  |                          |                     | +                                                        |                    |
| · · · ·            | 6                        | <i>(1)</i> × ×      |                                                          | 1                  |
|                    | 6                        | (2) x x             |                                                          |                    |
|                    | 60-                      |                     | ÷ 🕑 街                                                    |                    |
|                    |                          |                     | (9) §                                                    | 22 23              |
| . · · · ·          | - Ann Arabi              | 1225510V            | 10061                                                    | +1/5/              |
|                    |                          | a d a l             | Ň.                                                       |                    |
|                    |                          | 01 W200000 000      | -                                                        |                    |
| nonument or        | and a recognized survey  | ren claim comers    | distance and bearings betw<br>the distance from the loca | Isndmark. Indicate |
|                    |                          |                     | בנוח בכול מי                                             |                    |
| נ' קיכט<br>כסנטכג' |                          | A at a diteril ul   |                                                          |                    |
| J                  | Airection to the         | TYOLTHER IN         | 1000 leet in a 1000 w                                    | כסנוופני נויפע די  |
| ∃                  | 2 of a st the Sinning of | d one mixels of the | istance between the comens                               | The bearing and d  |
|                    |                          | eel stake           | le si insmunom no                                        | The type of local  |
|                    |                          |                     | a Indana M                                               |                    |
| Ction to a sur     | SE OF Section 23         |                     | . hadionsels se traidio lasaita                          | monument of per    |
|                    |                          | 1200 loca           | comer of the claim is                                    | 35 341             |

Claims 1 through 14 are all in Section 23, T12N, and R1E, while 15 and 16 are partially in Section 23 and partially in section 14.

From the 2008 filing, Cibor-Navigators Number 16 is further described as "Beginning at a point in an East direction 1450 feet from the discovery shaft (at which this notice is posted), being in the center of the East end line of said claim; North 300 feet to a point being the North-east corner of said claim; thence West 1500 feet to a post being at the North-west corner of said claim; thence South 300 feet to a post at the center of the West end of this claim; thence South 300 feet to a post at the South-west corner of said claim; thence east 1500 to a post at the South-east corner of said claim; thence North 300 feet to a the place of beginning."

The total area of Cibor-Navigators Number 16 is 900,000 Square Feet. The total tract known as Cibor-Navigators Number 16.

 $\infty$ 