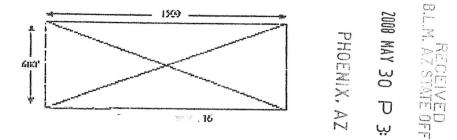

### REMARKS

|                    | 711071 1.4 * (10000      |                     | · · · · · · · · · · · · · · · · · · ·                    | 5186-91-5          |
|--------------------|--------------------------|---------------------|----------------------------------------------------------|--------------------|
| •                  | , Range JZ W             | JANADAI<br>SE       | Oustret Section                                          | b le               |
|                    |                          | 22                  |                                                          | 23                 |
|                    | 52 72                    |                     |                                                          | 92 12              |
| 51 52              | \u0.                     | Land 300 Fr         | 1                                                        | EZ ZZ              |
|                    | Tranking to              | N STOREN W          | A Aditore                                                |                    |
| ATE ATE            | PHOENIX, ARIZONA         | ,0051 ·             | 1,0051                                                   |                    |
| AZ STATE           |                          |                     |                                                          |                    |
| L. N. AZ           | <b>603</b>               | (E) * *             | 1 1 2                                                    |                    |
| 0 L. Y.            |                          |                     |                                                          |                    |
|                    | <b>B</b> _               |                     |                                                          | •                  |
|                    | 3                        |                     |                                                          |                    |
|                    | <b>1</b>                 | () ××               | 8                                                        | 0                  |
|                    | 8                        | <u>Б</u> х х        | 0 8                                                      |                    |
| ÷                  |                          |                     | +                                                        |                    |
| · · · ·            | 6                        | <i>(1)</i> × ×      |                                                          | 1                  |
|                    | 6                        | (2) x x             |                                                          |                    |
|                    | 60-                      |                     | ÷ 🕑 街                                                    |                    |
|                    |                          |                     | (9) §                                                    | 22 23              |
| . · · · ·          | - Ann Arabi              | 1225510V            | 10061                                                    | +1/5/              |
|                    |                          | a d a l             | Ň.                                                       |                    |
|                    |                          | 01 W200000 000      | -                                                        |                    |
| nonument or        | and a recognized survey  | ren claim comers    | distance and bearings betw<br>the distance from the loca | Isndmark. Indicate |
|                    |                          |                     | בנוח בכול מי                                             |                    |
| נ' קיכט<br>כסנטכג' |                          | A at a diteril ul   |                                                          |                    |
| J                  | Airection to the         | TYOLTHER IN         | 1000 leet in a 1000 w                                    | כסנוופני נויפע די  |
| ∃                  | 2 of a st the Sinning of | d one mixels of the | istance between the comens                               | The bearing and d  |
|                    |                          | eel stake           | le si insmunom no                                        | The type of local  |
|                    |                          |                     | a Indana M                                               |                    |
| Ction to a sur     | SE OF Section 23         |                     | . hadionsels se traidio lasaita                          | monument of per    |
|                    |                          | 1200 loca           | comer of the claim is                                    | 35 341             |

Claims 1 through 14 are all in Section 23, T12N, and R1E, while 15 and 16 are partially in Section 23 and partially in section 14.

From the 2008 filing, Cibor-Navigators Number 16 is further described as "Beginning at a point in an East direction 1450 feet from the discovery shaft (at which this notice is posted), being in the center of the East end line of said claim; North 300 feet to a point being the North-east corner of said claim; thence West 1500 feet to a post being at the North-west corner of said claim; thence South 300 feet to a post at the center of the West end of this claim; thence South 300 feet to a post at the South-west corner of said claim; thence east 1500 to a post at the South-east corner of said claim; thence North 300 feet to a the place of beginning."

The total area of Cibor-Navigators Number 16 is 900,000 Square Feet. The total tract known as Cibor-Navigators Number 16.

 $\infty$ 