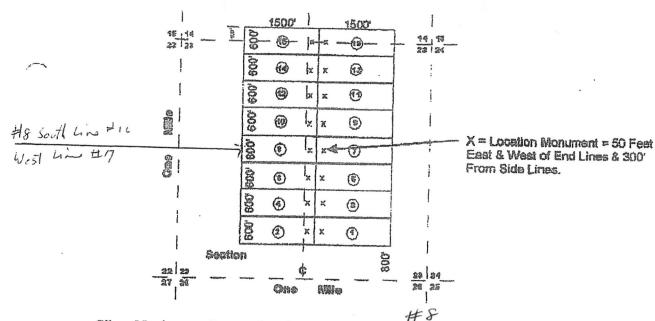

### REMARKS

|                    | 711071 1.4 * (10000      |                     | · · · · · · · · · · · · · · · · · · ·                    | 5186-91-5          |
|--------------------|--------------------------|---------------------|----------------------------------------------------------|--------------------|
| •                  | , Range JZ W             | JANADAI<br>SE       | Oustret Section                                          | b le               |
|                    |                          | 22                  |                                                          | 23                 |
|                    | 52 72                    |                     |                                                          | 92 12              |
| 51 52              | \u0.                     | Land 300 Fr         | 1                                                        | EZ ZZ              |
|                    | Tranking to              | N STOREN W          | A Aditore                                                |                    |
| ATE ATE            | PHOENIX, ARIZONA         | ,0051 ·             | 1,0051                                                   |                    |
| AZ STATE           |                          |                     |                                                          |                    |
| L. N. AZ           | <b>603</b>               | (E) * *             | 1 1 2                                                    |                    |
| 0 L. Y.            |                          |                     |                                                          |                    |
|                    | <b>B</b> _               |                     |                                                          | •                  |
|                    | 3                        |                     |                                                          |                    |
|                    | <b>1</b>                 | () ××               | 8                                                        | 0                  |
|                    | 8                        | <u>Б</u> х х        | 0 8                                                      |                    |
| ÷                  |                          |                     | +                                                        |                    |
| · · · ·            | 6                        | <i>(1)</i> × ×      |                                                          | 1                  |
|                    | 6                        | (2) x x             |                                                          |                    |
|                    | 60-                      |                     | ÷ 🕑 街                                                    |                    |
|                    |                          |                     | (9) §                                                    | 22 23              |
| . · · · ·          | - Ann Arabi              | 1225510V            | 10061                                                    | +1/5/              |
|                    |                          | a d a l             | Ň.                                                       |                    |
|                    |                          | 01 W200000 000      | -                                                        |                    |
| nonument or        | and a recognized survey  | ren claim comers    | distance and bearings betw<br>the distance from the loca | Isndmark. Indicate |
|                    |                          |                     | בנוח בכול מי                                             |                    |
| נ' קיכט<br>כסנטכג' |                          | A at a diteril ul   |                                                          |                    |
| J                  | Airection to the         | TYOLTHER IN         | 1000 leet in a 1000 w                                    | כסנוופני נויפע די  |
| ∃                  | 2 of a st the Sinning of | d one mixels of the | istance between the comens                               | The bearing and d  |
|                    |                          | eel stake           | le si insmunom no                                        | The type of local  |
|                    |                          |                     | a Indana M                                               |                    |
| Ction to a sur     | SE OF Section 23         |                     | . hadionsels se traidio lasaita                          | monument of per    |
|                    |                          | 1200 loca           | comer of the claim is                                    | 35 341             |

Claims 1 through 14 are all in Section 23, T12N, and R1E, while 15 and 16 are partially in Section 23 and partially in section 14.

From the 2008 filing, Cibor-Navigators Number 16 is further described as "Beginning at a point in an East direction 1450 feet from the discovery shaft (at which this notice is posted), being in the center of the East end line of said claim; North 300 feet to a point being the North-east corner of said claim; thence West 1500 feet to a post being at the North-west corner of said claim; thence South 300 feet to a post at the center of the West end of this claim; thence South 300 feet to a post at the South-west corner of said claim; thence east 1500 to a post at the South-east corner of said claim; thence North 300 feet to a the place of beginning."

The total area of Cibor-Navigators Number 16 is 900,000 Square Feet. The total tract known as Cibor-Navigators Number 16.

 $\infty$ 