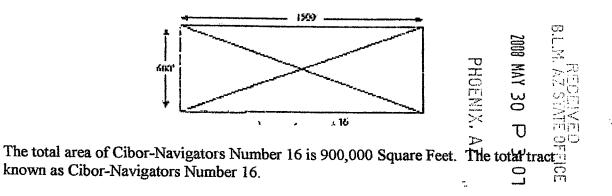

Claims 1 through 14 are all in Section 23, T12N, and R1E, while 15 and 16 are partially in Section 23 and partially in section 14.

From the 2008 filing, Cibor-Navigators Number 16 is further described as "Beginning at a point in an East direction 1450 feet from the discovery shaft (at which this notice is posted), being in the center of the East end line of said claim; North 300 feet to a point being the North-east corner of said claim; thence West 1500 feet to a post being at the North-west corner of said claim; thence South 300 feet to a post at the center of the West end of this claim; thence South 300 feet to a post at the South-west corner of said claim; thence east 1500 to a post at the South-east corner of said claim; thence North 300 feet to a the place of beginning."

The total area of Cibor-Navigators Number 16 is 900,000 Square Feet. The total tract known as Cibor-Navigators Number 16.

 $\infty$ 