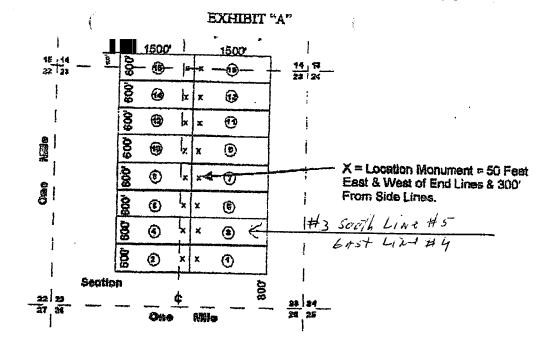

### REMARKS

|                    | 711071 1.4 * (10000      |                     | · · · · · · · · · · · · · · · · · · ·                    | 5186-91-5          |
|--------------------|--------------------------|---------------------|----------------------------------------------------------|--------------------|
| •                  | , Range JZ W             | JANADAI<br>SE       | Oustret Section                                          | b le               |
|                    |                          | 22                  |                                                          | 23                 |
|                    | 52 72                    |                     |                                                          | 92 12              |
| 51 52              | \u0.                     | Land 300 Fr         | 1                                                        | EZ ZZ              |
|                    | Tranking to              | N STOREN W          | A Aditore                                                |                    |
| ATE ATE            | PHOENIX, ARIZONA         | ,0051 ·             | 1,0051                                                   |                    |
| AZ STATE           |                          |                     |                                                          |                    |
| L. N. AZ           | <b>603</b>               | (E) * *             | 1 1 2                                                    |                    |
| 0 L. Y.            |                          |                     |                                                          |                    |
|                    | <b>B</b> _               |                     |                                                          | •                  |
|                    | 3                        |                     |                                                          |                    |
|                    | <b>1</b>                 | () ××               | 8                                                        | 0                  |
|                    | 8                        | <u>Б</u> х х        | 0 8                                                      |                    |
| ÷                  |                          |                     | +                                                        |                    |
| · · · ·            | 6                        | <i>(1)</i> × ×      |                                                          | 1                  |
|                    | 6                        | (2) x x             |                                                          |                    |
|                    | 60-                      |                     | ÷ 🕑 街                                                    |                    |
|                    |                          |                     | (9) §                                                    | 22 23              |
| . · · · ·          | - Ann Arabi              | 1225510V            | 10061                                                    | +1/5/              |
|                    |                          | a d a l             | Ň.                                                       |                    |
|                    |                          | 01 W200000 000      | -                                                        |                    |
| nonument or        | and a recognized survey  | ren claim comers    | distance and bearings betw<br>the distance from the loca | Isndmark. Indicate |
|                    |                          |                     | בנוח בכול מי                                             |                    |
| נ' קיכט<br>כסנטכג' |                          | A at a diteril ul   |                                                          |                    |
| J                  | Airection to the         | TYOLTHER IN         | 1000 leet in a 1000 w                                    | כסנוופני נויפע די  |
| ∃                  | 2 of a st the Sinning of | d one mixels of the | istance between the comens                               | The bearing and d  |
|                    |                          | eel stake           | le si insmunom no                                        | The type of local  |
|                    |                          |                     | a Indana M                                               |                    |
| Ction to a sur     | SE OF Section 23         |                     | . hadionsels se traidio lasaita                          | monument of per    |
|                    |                          | 1200 loca           | comer of the claim is                                    | 35 341             |

Claims 1 through 14 are all in Section 23, T12N, and R1E, while 15 and 16 are partially in Section 23 and partially in section 14.

From the 2008 filing, Cibor-Navigators Number 16 is further described as "Beginning at a point in an East direction 1450 feet from the discovery shaft (at which this notice is posted), being in the center of the East end line of said claim; North 300 feet to a point being the North-east corner of said claim; thence West 1500 feet to a post being at the North-west corner of said claim; thence South 300 feet to a post at the center of the West end of this claim; thence South 300 feet to a post at the South-west corner of said claim; thence east 1500 to a post at the South-east corner of said claim; thence North 300 feet to a the place of beginning."

The total area of Cibor-Navigators Number 16 is 900,000 Square Feet. The total tract known as Cibor-Navigators Number 16.

 $\infty$ 