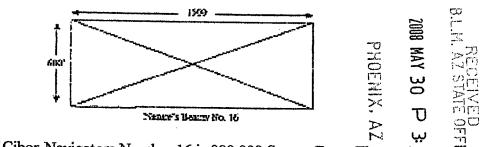

Claims 1 through 14 are all in Section 23, T12N, and R1E, while 15 and 16 are partially in Section 23 and partially in section 14.

From the 2008 filing, Cibor-Navigators Number 16 is further described as "Beginning at a point in an East direction 1450 feet from the discovery shaft (at which this notice is posted), being in the center of the East end line of said claim; North 300 feet to a point being the North-east corner of said claim; thence West 1500 feet to a post being at the North-west corner of said claim; thence South 300 feet to a post at the center of the West end of this claim; thence South 300 feet to a post at the South-west corner of said claim; thence east 1500 to a post at the South-east corner of said claim; thence North 300 feet to a the place of beginning."

The total area of Cibor-Navigators Number 16 is 900,000 Square Feet. The total tract known as Cibor-Navigators Number 16.

 $\infty$ 