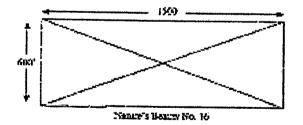

Claims 1 through 14 are all in Section 23, T12N, and R1E, while 15 and 16 are partially in Section 23 and partially in section 14.

From the 2008 filing, Cibor-Navigators Number 16 is further described as "Beginning at a point in an East direction 1450 feet from the discovery shaft (at which this notice is posted), being in the center of the East end line of said claim; North 300 feet to a point being the North-east corner of said claim; thence West 1500 feet to a post being at the North-west corner of said claim; thence South 300 feet to a post at the center of the West end of this claim; thence South 300 feet to a post at the South-west corner of said claim; thence east 1500 to a post at the South-east corner of said claim; thence North 300 feet to a the place of beginning."

The total area of Cibor-Navigators Number 16 is 900,000 Square Feet. The total tract known as Cibor-Navigators Number 16.

 $\infty$ 