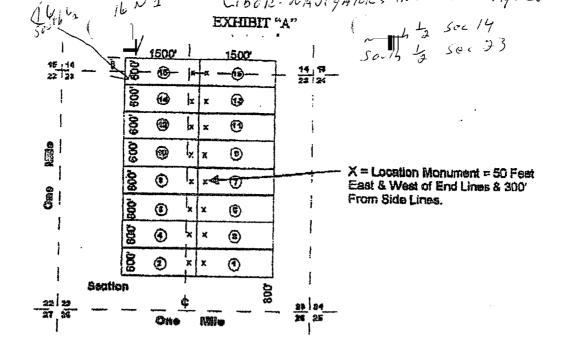

### REMARKS

|                    | 711071 1.4 * (10000      |                     | · · · · · · · · · · · · · · · · · · ·                    | 5186-91-5          |
|--------------------|--------------------------|---------------------|----------------------------------------------------------|--------------------|
| •                  | , Range JZ W             | JANADAI<br>SE       | Oustret Section                                          | b le               |
|                    |                          | 22                  |                                                          | 23                 |
|                    | 52 72                    |                     |                                                          | 92 12              |
| 51 52              | \u0.                     | Land 300 Fr         | 1                                                        | EZ ZZ              |
|                    | Tranking to              | N STOREN W          | A Aditore                                                |                    |
| ATE ATE            | PHOENIX, ARIZONA         | ,0051 ·             | 1,0051                                                   |                    |
| AZ STATE           |                          |                     |                                                          |                    |
| L. N. AZ           | <b>603</b>               | (E) * *             | 1 1 2                                                    |                    |
| 0 L. Y.            |                          |                     |                                                          |                    |
|                    | <b>B</b> _               |                     |                                                          | •                  |
|                    | 3                        |                     |                                                          |                    |
|                    | <b>1</b>                 | () ××               | 8                                                        | 0                  |
|                    | 8                        | <u>Б</u> х х        | 0 8                                                      |                    |
| ÷                  |                          |                     | +                                                        |                    |
| · · · ·            | 6                        | <i>(1)</i> × ×      |                                                          | 1                  |
|                    | 6                        | (2) x x             |                                                          |                    |
|                    | 60-                      |                     | ÷ 🕑 街                                                    |                    |
|                    |                          |                     | (9) §                                                    | 22 23              |
| . · · · ·          | - Ann Arabi              | 1225510V            | 10061                                                    | +1/5/              |
|                    |                          | a d a l             | Ň.                                                       |                    |
|                    |                          | 01 W200000 000      | -                                                        |                    |
| nonument or        | and a recognized survey  | ren claim comers    | distance and bearings betw<br>the distance from the loca | Isndmark. Indicate |
|                    |                          |                     | בנוח בכול מי                                             |                    |
| נ' קיכט<br>כסנטכג' |                          | A at a diteril ul   |                                                          |                    |
| J                  | Airection to the         | TYOLTHER IN         | 1000 leet in a 1000 w                                    | כסנוופני נויפע די  |
| ∃                  | 2 of a st the Sinning of | d one mixels of the | istance between the comens                               | The bearing and d  |
|                    |                          | eel stake           | le si insmunom no                                        | The type of local  |
|                    |                          |                     | a Indana M                                               |                    |
| Ction to a sur     | SE OF Section 23         |                     | . hadionsels se traidio lasaita                          | monument of per    |
|                    |                          | 1200 loca           | comer of the claim is                                    | 35 341             |

Claims 1 through 14 are all in Section 23, T12N, and R1E, while 15 and 16 are partially in Section 23 and partially in section 14.

From the 2008 filing, Cibor-Navigators Number 16 is further described as "Beginning at a point in an East direction 1450 feet from the discovery shaft (at which this notice is posted), being in the center of the East end line of said claim; North 300 feet to a point being the North-east corner of said claim; thence West 1500 feet to a post being at the North-west corner of said claim; thence South 300 feet to a post at the center of the West end of this claim; thence South 300 feet to a post at the South-west corner of said claim; thence east 1500 to a post at the South-east corner of said claim; thence North 300 feet to a the place of beginning."

The total area of Cibor-Navigators Number 16 is 900,000 Square Feet. The total tract known as Cibor-Navigators Number 16.

 $\infty$ 