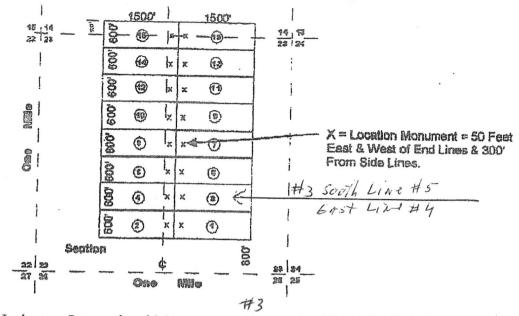

Claims 1 through 14 are all in Section 23, T12N, and R1E, while 15 and 16 are partially in Section 23 and partially in section 14.

From the 2008 filing, Cibor-Navigators Number 16 is further described as "Beginning at a point in an East direction 1450 feet from the discovery shaft (at which this notice is posted), being in the center of the East end line of said claim; North 300 feet to a point being the North-east corner of said claim; thence West 1500 feet to a post being at the North-west corner of said claim; thence South 300 feet to a post at the center of the West end of this claim; thence South 300 feet to a post at the South-west corner of said claim; thence east 1500 to a post at the South-east corner of said claim; thence North 300 feet to a the place of beginning."