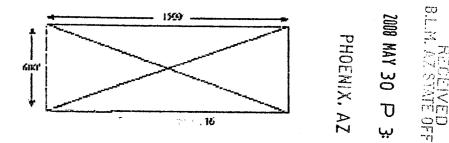

### REMARKS

|                    | 711071 1.4 * (10000      |                     | · · · · · · · · · · · · · · · · · · ·                    | 5186-91-5          |
|--------------------|--------------------------|---------------------|----------------------------------------------------------|--------------------|
| •                  | , Range JZ W             | JANADAI<br>SE       | Oustret Section                                          | b le               |
|                    |                          | 22                  |                                                          | 23                 |
|                    | 52 72                    |                     |                                                          | 92 12              |
| 51 52              | \u0.                     | Land 300 Fr         | 1                                                        | EZ ZZ              |
|                    | Tranking to              | N STOREN W          | A Aditore                                                |                    |
| ATE ATE            | PHOENIX, ARIZONA         | ,0051 ·             | 1,0051                                                   |                    |
| AZ STATE           |                          |                     |                                                          |                    |
| L. N. AZ           | <b>603</b>               | (E) * *             | 1 1 2                                                    |                    |
| 0 L. Y.            |                          |                     |                                                          |                    |
|                    | <b>B</b> _               |                     |                                                          | •                  |
|                    | 3                        |                     |                                                          |                    |
|                    | <b>1</b>                 | () ××               | 8                                                        | 0                  |
|                    | 8                        | <u>Б</u> х х        | 0 8                                                      |                    |
| ÷                  |                          |                     | +                                                        |                    |
| · · · ·            | 6                        | <i>(1)</i> × ×      |                                                          | 1                  |
|                    | 6                        | (2) x x             |                                                          |                    |
|                    | 60-                      |                     | ÷ 🕑 街                                                    |                    |
|                    |                          |                     | (9) §                                                    | 22 23              |
| . · · · ·          | - Ann Arabi              | 1225510V            | 10061                                                    | +1/5/              |
|                    |                          | a d a l             | Ň.                                                       |                    |
|                    |                          | 01 W200000 000      | -                                                        |                    |
| nonument or        | and a recognized survey  | ren claim comers    | distance and bearings betw<br>the distance from the loca | Isndmark. Indicate |
|                    |                          |                     | בנוח בכול מי                                             |                    |
| נ' קיכט<br>כסנטכג' |                          | A at a diteril ul   |                                                          |                    |
| J                  | Airection to the         | TYOLTHER IN         | 1000 leet in a 1000 w                                    | כסנוופני נויפע די  |
| ∃                  | 2 of a st the Sinning of | d one mixels of the | istance between the comens                               | The bearing and d  |
|                    |                          | eel stake           | le si insmunom no                                        | The type of local  |
|                    |                          |                     | a Indana M                                               |                    |
| Ction to a sur     | SE OF Section 23         |                     | . hadionsels se traidio lasaita                          | monument of per    |
|                    |                          | 1200 loca           | comer of the claim is                                    | 35 341             |

Claims 1 through 14 are all in Section 23, T12N, and R1E, while 15 and 16 are partially in Section 23 and partially in section 14.

From the 2008 filing, Cibor-Navigators Number 16 is further described as "Beginning at a point in an East direction 1450 feet from the discovery shaft (at which this notice is posted), being in the center of the East end line of said claim; North 300 feet to a point being the North-east corner of said claim; thence West 1500 feet to a post being at the North-west corner of said claim; thence South 300 feet to a post at the center of the West end of this claim; thence South 300 feet to a post at the South-west corner of said claim; thence east 1500 to a post at the South-east corner of said claim; thence North 300 feet to a the place of beginning."

The total area of Cibor-Navigators Number 16 is 900,000 Square Feet. The total tract known as Cibor-Navigators Number 16.

 $\infty$ 