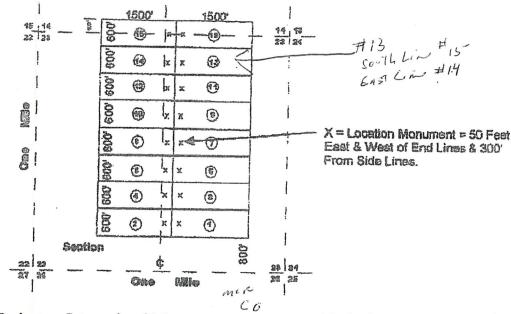

### REMARKS

|                    | 711071 1.4 * (10000      |                     | · · · · · · · · · · · · · · · · · · ·                    | 5186-91-5          |
|--------------------|--------------------------|---------------------|----------------------------------------------------------|--------------------|
| •                  | , Range JZ W             | JANADAI<br>SE       | Oustret Section                                          | b le               |
|                    |                          | 22                  |                                                          | 23                 |
|                    | 52 72                    |                     |                                                          | 92 12              |
| 51 52              | \u0.                     | Land 300 Fr         | 1                                                        | EZ ZZ              |
|                    | Tranking to              | N STOREN W          | A Aditore                                                |                    |
| ATE ATE            | PHOENIX, ARIZONA         | ,0051 ·             | 1,0051                                                   |                    |
| AZ STATE           |                          |                     |                                                          |                    |
| L. N. AZ           | <b>603</b>               | (E) * *             | 1 1 2                                                    |                    |
| 0 L. Y.            |                          |                     |                                                          |                    |
|                    | <b>B</b> _               |                     |                                                          | •                  |
|                    | 3                        |                     |                                                          |                    |
|                    | <b>1</b>                 | () ××               | 8                                                        | 0                  |
|                    | 8                        | <u>Б</u> х х        | 0 8                                                      |                    |
| ÷                  |                          |                     | +                                                        |                    |
| · · · ·            | 6                        | <i>(1)</i> × ×      |                                                          | 1                  |
|                    | 6                        | (2) x x             |                                                          |                    |
|                    | 60-                      |                     | ÷ 🕑 街                                                    |                    |
|                    |                          |                     | (9) §                                                    | 22 23              |
| . · · · ·          | - Ann Arabi              | 1225510V            | 10061                                                    | +1/5/              |
|                    |                          | a d a l             | Ň.                                                       |                    |
|                    |                          | 01 W200000 000      | -                                                        |                    |
| nonument or        | and a recognized survey  | ren claim comers    | distance and bearings betw<br>the distance from the loca | Isndmark. Indicate |
|                    |                          |                     | בנוח בכול מי                                             |                    |
| נ' קיכט<br>כסנטכג' |                          | A at a diteril ul   |                                                          |                    |
| J                  | Airection to the         | TYOLTHER IN         | 1000 leet in a 1000 w                                    | כסנוופני נויפע די  |
| ∃                  | 2 of a st the Sinning of | d one mixels of the | istance between the comens                               | The bearing and d  |
|                    |                          | eel stake           | le si insmunom no                                        | The type of local  |
|                    |                          |                     | a Indana M                                               |                    |
| Ction to a sur     | SE OF Section 23         |                     | . hadionsels se traidio lasaita                          | monument of per    |
|                    |                          | 1200 loca           | comer of the claim is                                    | 35 341             |

Claims 1 through 14 are all in Section 23, T12N, and R1E, while 15 and 16 are partially in Section 23 and partially in section 14.

From the 2008 filing, Cibor-Navigators Number 16 is further described as "Beginning at a point in an East direction 1450 feet from the discovery shaft (at which this notice is posted), being in the center of the East end line of said claim; North 300 feet to a point being the North-east corner of said claim; thence West 1500 feet to a post being at the North-west corner of said claim; thence South 300 feet to a post at the center of the West end of this claim; thence South 300 feet to a post at the South-west corner of said claim; thence east 1500 to a post at the South-east corner of said claim; thence North 300 feet to a the place of beginning."