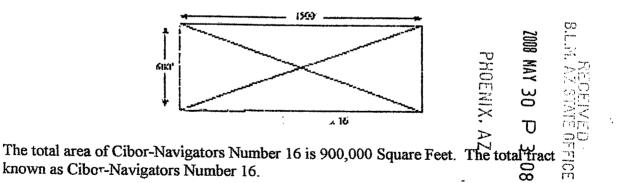

Claims 1 through 14 are all in Section 23, T12N, and R1E, while 15 and 16 are partially in Section 23 and partially in section 14.

From the 2008 filing, Cibor-Navigators Number 16 is further described as "Beginning at a point in an East direction 1450 feet from the discovery shaft (at which this notice is posted), being in the center of the East end line of said claim; North 300 feet to a point being the North-east corner of said claim; thence West 1500 feet to a post being at the North-west corner of said claim; thence South 300 feet to a post at the center of the West end of this claim; thence South 300 feet to a post at the South-west corner of said claim; thence east 1500 to a post at the South-east corner of said claim; thence North 300 feet to a the place of beginning."

The total area of Cibor-Navigators Number 16 is 900,000 Square Feet. The total tract known as Cibor-Navigators Number 16.

 $\infty$ 