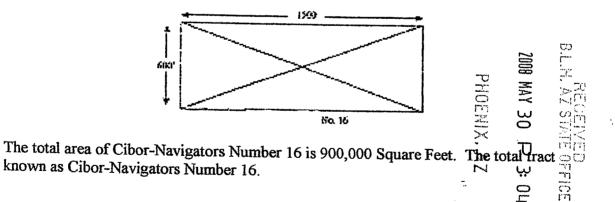

Claims 1 through 14 are all in Section 23, T12N, and R1E, while 15 and 16 are partially in Section 23 and partially in section 14.

From the 2008 filing, Cibor-Navigators Number 16 is further described as "Beginning at a point in an East direction 1450 feet from the discovery shaft (at which this notice is posted), being in the center of the East end line of said claim; North 300 feet to a point being the North-east corner of said claim; thence West 1500 feet to a post being at the North-west corner of said claim; thence South 300 feet to a post at the center of the West end of this claim; thence South 300 feet to a post at the South-west corner of said claim; thence east 1500 to a post at the South-east corner of said claim; thence North 300 feet to a the place of beginning."

The total area of Cibor-Navigators Number 16 is 900,000 Square Feet. The total tract known as Cibor-Navigators Number 16.

 $\infty$ 