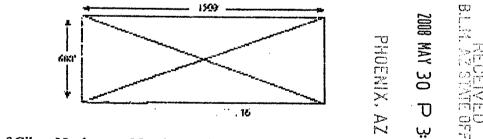

Claims 1 through 14 are all in Section 23, T12N, and R1E, while 15 and 16 are partially in Section 23 and partially in section 14.

From the 2008 filing, Cibor-Navigators Number 16 is further described as "Beginning at a point in an East direction 1450 feet from the discovery shaft (at which this notice is posted), being in the center of the East end line of said claim; North 300 feet to a point being the North-east corner of said claim; thence West 1500 feet to a post being at the North-west corner of said claim; thence South 300 feet to a post at the center of the West end of this claim; thence South 300 feet to a post at the South-west corner of said claim; thence east 1500 to a post at the South-east corner of said claim; thence North 300 feet to a the place of beginning."

The total area of Cibor-Navigators Number 16 is 900,000 Square Feet. The total tract known as Cibor-Navigators Number 16.

 $\infty$ 