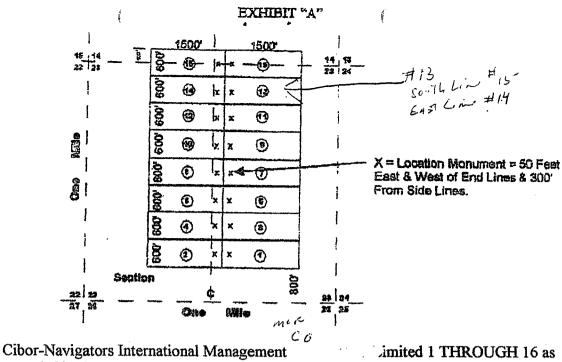

### REMARKS

|                    | 711071 1.4 * (10000      |                     | · · · · · · · · · · · · · · · · · · ·                    | 5186-91-5          |
|--------------------|--------------------------|---------------------|----------------------------------------------------------|--------------------|
| •                  | , Range JZ W             | JANADAI<br>SE       | Oustret Section                                          | b le               |
|                    |                          | 22                  |                                                          | 23                 |
|                    | 52 72                    |                     |                                                          | 92 12              |
| 51 52              | \u0.                     | Land 300 Fr         | 1                                                        | EZ ZZ              |
|                    | Tranking to              | N STOREN W          | A Aditore                                                |                    |
| ATE ATE            | PHOENIX, ARIZONA         | ,0051 ·             | 1,0051                                                   |                    |
| AZ STATE           |                          |                     |                                                          |                    |
| L. N. AZ           | <b>603</b>               | (E) * *             | 1 1 2                                                    |                    |
| 0 L. Y.            |                          |                     |                                                          |                    |
|                    | <b>B</b> _               |                     |                                                          | •                  |
|                    | 3                        |                     |                                                          |                    |
|                    | <b>1</b>                 | () ××               | 8                                                        | 0                  |
|                    | 8                        | <u>Б</u> х х        | 0 8                                                      |                    |
| ÷                  |                          |                     | +                                                        |                    |
| · · · ·            | 6                        | <i>(1)</i> × ×      |                                                          | 1                  |
|                    | 6                        | (2) x x             |                                                          |                    |
|                    | 60-                      |                     | ÷ 🕑 街                                                    |                    |
|                    |                          |                     | (9) §                                                    | 22 23              |
| . · · · ·          | - Ann Arabi              | 1225510V            | 10061                                                    | +1/5/              |
|                    |                          | a d a l             | Ň.                                                       |                    |
|                    |                          | 01 W200000 000      | -                                                        |                    |
| nonument or        | and a recognized survey  | ren claim comers    | distance and bearings betw<br>the distance from the loca | Isndmark. Indicate |
|                    |                          |                     | בנוח בכול מי                                             |                    |
| נ' קיכט<br>כסנטכג' |                          | A at a diteril ul   |                                                          |                    |
| J                  | Airection to the         | TYOLTHER IN         | 1000 leet in a 1000 w                                    | כסנוופני נויפע די  |
| ∃                  | 2 of a st the Sinning of | d one mixels of the | istance between the comens                               | The bearing and d  |
|                    |                          | eel stake           | le si insmunom no                                        | The type of local  |
|                    |                          |                     | a Indana M                                               |                    |
| Ction to a sur     | SE OF Section 23         |                     | . hadionsels se traidio lasaita                          | monument of per    |
|                    |                          | 1200 loca           | comer of the claim is                                    | 35 341             |

Cibor-Navigators International Management Corporation Limited 1 THROUGH 16 as recorded in the records of the Yavapai County Recorder's office. APN Numbers to follow. AMC Numbers are \_\_\_\_\_\_ through

Claims 1 through 14 are all in Section 23, T12N, and R1E, while 15 and 16 are partially in Section 23 and partially in section 14.

From the 2008 filing, Cibor-Navigators Number 16 is further described as "Beginning at a point in an East direction 1450 feet from the discovery shaft (at which this notice is posted), being in the center of the East end line of said claim; North 300 feet to a point being the North-east corner of said claim; thence West 1500 feet to a post being at the North-west corner of said claim; thence South 300 feet to a post at the center of the West end of this claim; thence South 300 feet to a post at the South-west corner of said claim; thence east 1500 to a post at the South-east corner of said claim; thence North 300 feet to a the place of beginning."