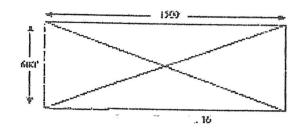

Claims 1 through 14 are all in Section 23, T12N, and R1E, while 15 and 16 are partially in Section 23 and partially in section 14.

From the 2008 filing, Cibor-Navigators Number 16 is further described as "Beginning at a point in an East direction 1450 feet from the discovery shaft (at which this notice is posted), being in the center of the East end line of said claim; North 300 feet to a point being the North-east corner of said claim; thence West 1500 feet to a post being at the North-west corner of said claim; thence South 300 feet to a post at the center of the West end of this claim; thence South 300 feet to a post at the South-west corner of said claim; thence east 1500 to a post at the South-east corner of said claim; thence North 300 feet to a the place of beginning."

The total area of Cibor-Navigators Number 16 is 900,000 Square Feet. The total tract known as Cibor-Navigators Number 16.

 $\infty$ 