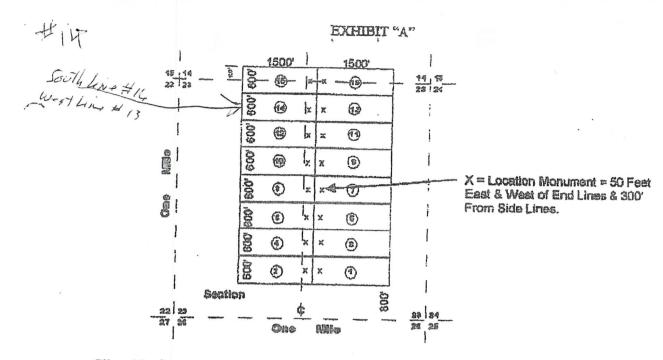

Claims 1 through 14 are all in Section 23, T12N, and R1E, while 15 and 16 are partially in Section 23 and partially in section 14.

From the 2008 filing, Cibor-Navigators Number 16 is further described as "Beginning at a point in an East direction 1450 feet from the discovery shaft (at which this notice is posted), being in the center of the East end line of said claim; North 300 feet to a point being the North-east corner of said claim; thence West 1500 feet to a post being at the North-west corner of said claim; thence South 300 feet to a post at the center of the West end of this claim; thence South 300 feet to a post at the South-west corner of said claim; thence east 1500 to a post at the South-east corner of said claim; thence North 300 feet to a the place of beginning."