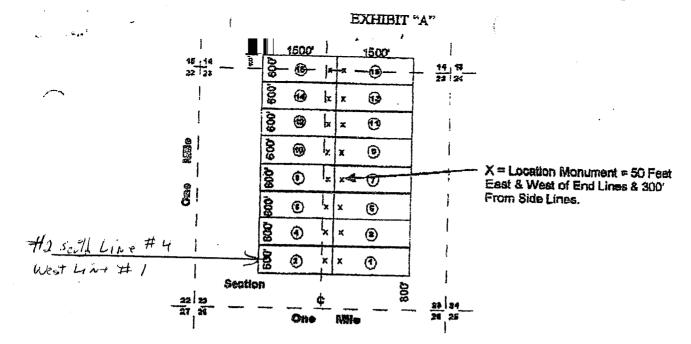

Claims 1 through 14 are all in Section 23, T12N, and R1E, while 15 and 16 are partially in Section 23 and partially in section 14.

From the 2008 filing, Cibor-Navigators Number 16 is further described as "Beginning at a point in an East direction 1450 feet from the discovery shaft (at which this notice is posted), being in the center of the East end line of said claim; North 300 feet to a point being the North-east corner of said claim; thence West 1500 feet to a post being at the North-west corner of said claim; thence South 300 feet to a post at the center of the West end of this claim; thence South 300 feet to a post at the South-west corner of said claim; thence east 1500 to a post at the South-east corner of said claim; thence North 300 feet to a the place of beginning."

The total area of Cibor-Navigators Number 16 is 900,000 Square Feet. The total tract known as Cibor-Navigators Number 16.

 $\infty$ 