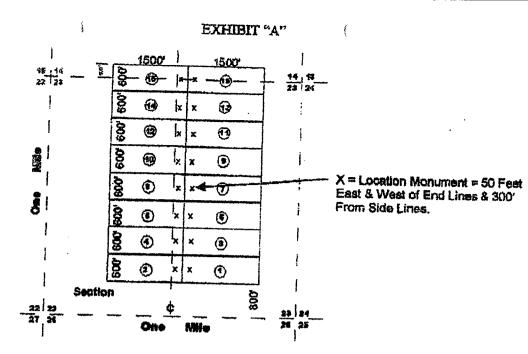

### REMARKS

|                    | 711071 1.4 * (10000      |                     | · · · · · · · · · · · · · · · · · · ·                    | 5186-91-5          |
|--------------------|--------------------------|---------------------|----------------------------------------------------------|--------------------|
| •                  | , Range JZ W             | JANADAI<br>SE       | Oustret Section                                          | b le               |
|                    |                          | 22                  |                                                          | 23                 |
|                    | 52 72                    |                     |                                                          | 92 12              |
| 51 52              | \u0.                     | Land 300 Fr         | 1                                                        | EZ ZZ              |
|                    | Tranking to              | N STOREN W          | A Aditore                                                |                    |
| ATE ATE            | PHOENIX, ARIZONA         | ,0051 ·             | 1,0051                                                   |                    |
| AZ STATE           |                          |                     |                                                          |                    |
| L. N. AZ           | <b>603</b>               | (E) * *             | 1 1 2                                                    |                    |
| 0 L. Y.            |                          |                     |                                                          |                    |
|                    | <b>B</b> _               |                     |                                                          | •                  |
|                    | 3                        |                     |                                                          |                    |
|                    | <b>1</b>                 | () ××               | 8                                                        | 0                  |
|                    | 8                        | <u>Б</u> х х        | 0 8                                                      |                    |
| ÷                  |                          |                     | +                                                        |                    |
| · · · ·            | 6                        | <i>(1)</i> × ×      |                                                          | 1                  |
|                    | 6                        | (2) x x             |                                                          |                    |
|                    | 60-                      |                     | ÷ 🕑 街                                                    |                    |
|                    |                          |                     | (9) §                                                    | 22 23              |
| . · · · ·          | - Ann Arabi              | 1225510V            | 10061                                                    | +1/5/              |
|                    |                          | a d a l             | Ň.                                                       |                    |
|                    |                          | 01 W200000 000      | -                                                        |                    |
| nonument or        | and a recognized survey  | ren claim comers    | distance and bearings betw<br>the distance from the loca | Isndmark. Indicate |
|                    |                          |                     | בנוח בכול מי                                             |                    |
| נ' קיכט<br>כסנטכג' |                          | A at a diteril ul   |                                                          |                    |
| J                  | Airection to the         | TYOLTHER IN         | 1000 leet in a 1000 w                                    | כסנוופני נויפע די  |
| ∃                  | 2 of a st the Sinning of | d one mixels of the | istance between the comens                               | The bearing and d  |
|                    |                          | eel stake           | le si insmunom no                                        | The type of local  |
|                    |                          |                     | a Indana M                                               |                    |
| Ction to a sur     | SE OF Section 23         |                     | . hadionsels se traidio lasaita                          | monument of per    |
|                    |                          | 1200 loca           | comer of the claim is                                    | 35 341             |

Claims 1 through 14 are all in Section 23, T12N, and R1E, while 15 and 16 are partially in Section 23 and partially in section 14.

From the 2008 filing, Cibor-Navigators Number 16 is further described as "Beginning at a point in an East direction 1450 feet from the discovery shaft (at which this notice is posted), being in the center of the East end line of said claim; North 300 feet to a point being the North-east corner of said claim; thence West 1500 feet to a post being at the North-west corner of said claim; thence South 300 feet to a post at the center of the West end of this claim; thence South 300 feet to a post at the South-west corner of said claim; thence east 1500 to a post at the South-east corner of said claim; thence North 300 feet to a the place of beginning."

The total area of Cibor-Navigators Number 16 is 900,000 Square Feet. The total tract known as Cibor-Navigators Number 16.

 $\infty$ 