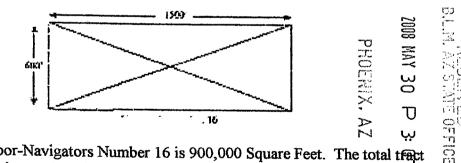

Claims 1 through 14 are all in Section 23, T12N, and R1E, while 15 and 16 are partially in Section 23 and partially in section 14.

From the 2008 filing, Cibor-Navigators Number 16 is further described as "Beginning at a point in an East direction 1450 feet from the discovery shaft (at which this notice is posted), being in the center of the East end line of said claim; North 300 feet to a point being the North-east corner of said claim; thence West 1500 feet to a post being at the North-west corner of said claim; thence South 300 feet to a post at the center of the West end of this claim; thence South 300 feet to a post at the South-west corner of said claim; thence east 1500 to a post at the South-east corner of said claim; thence North 300 feet to a the place of beginning."

The total area of Cibor-Navigators Number 16 is 900,000 Square Feet. The total tract known as Cibor-Navigators Number 16.

 $\infty$ 