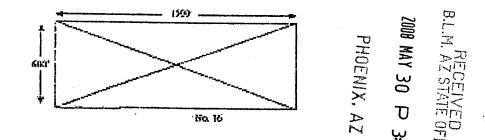

Claims 1 through 14 are all in Section 23, T12N, and R1E, while 15 and 16 are partially in Section 23 and partially in section 14.

From the 2008 filing, Cibor-Navigators Number 16 is further described as "Beginning at a point in an East direction 1450 feet from the discovery shaft (at which this notice is posted), being in the center of the East end line of said claim; North 300 feet to a point being the North-east corner of said claim; thence West 1500 feet to a post being at the North-west corner of said claim; thence South 300 feet to a post at the center of the West end of this claim; thence South 300 feet to a post at the South-west corner of said claim; thence east 1500 to a post at the South-east corner of said claim; thence North 300 feet to a the place of beginning."

The total area of Cibor-Navigators Number 16 is 900,000 Square Feet. The total tract known as Cibor-Navigators Number 16.

 $\infty$ 