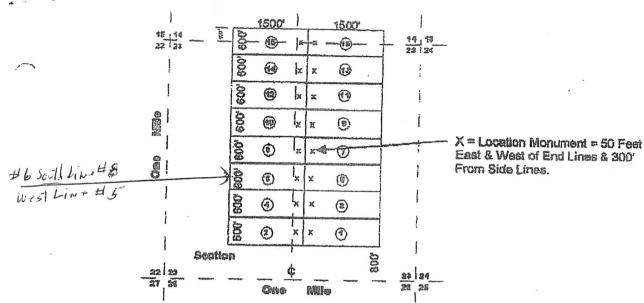

### REMARKS

|                    | 711071 1.4 * (10000      |                     | · · · · · · · · · · · · · · · · · · ·                    | 5186-91-5          |
|--------------------|--------------------------|---------------------|----------------------------------------------------------|--------------------|
| •                  | , Range JZ W             | JANADAI<br>SE       | Oustret Section                                          | b le               |
|                    |                          | 22                  |                                                          | 23                 |
|                    | 52 72                    |                     |                                                          | 92 12              |
| 51 52              | \u0.                     | Land 300 Fr         | 1                                                        | EZ ZZ              |
|                    | Tranking to              | N STOREN W          | A Aditore                                                |                    |
| ATE ATE            | PHOENIX, ARIZONA         | ,0051 ·             | 1,0051                                                   |                    |
| AZ STATE           |                          |                     |                                                          |                    |
| L. N. AZ           | <b>603</b>               | (E) * *             | 1 1 2                                                    |                    |
| 0 L. Y.            |                          |                     |                                                          |                    |
|                    | <b>B</b> _               |                     |                                                          | •                  |
|                    | 3                        |                     |                                                          |                    |
|                    | <b>1</b>                 | () ××               | 8                                                        | 0                  |
|                    | 8                        | <u>Б</u> х х        | 0 8                                                      |                    |
| ÷                  |                          |                     | +                                                        |                    |
| · · · ·            | 6                        | <i>(1)</i> × ×      |                                                          | 1                  |
|                    | 6                        | (2) x x             |                                                          |                    |
|                    | 60-                      |                     | ÷ 🕑 街                                                    |                    |
|                    |                          |                     | (9) §                                                    | 22 23              |
| . · · · ·          | - Ann Arabi              | 1225510V            | 10061                                                    | +1/5/              |
|                    |                          | a d a l             | Ň.                                                       |                    |
|                    |                          | 01 W200000 000      | -                                                        |                    |
| nonument or        | and a recognized survey  | ren claim comers    | distance and bearings betw<br>the distance from the loca | Isndmark. Indicate |
|                    |                          |                     | בנוח בכול מי                                             |                    |
| נ' קיכט<br>כסנטכג' |                          | A at a diteril ul   |                                                          |                    |
| J                  | Airection to the         | TYOLTHER IN         | 1000 leet in a 1000 w                                    | כסנוופני נויפע די  |
| ∃                  | 2 of a st the Sinning of | d one mixels of the | istance between the comens                               | The bearing and d  |
|                    |                          | eel stake           | le si insmunom no                                        | The type of local  |
|                    |                          |                     | a Indana M                                               |                    |
| Ction to a sur     | SE OF Section 23         |                     | . hadionsels se traidio lasaita                          | monument of per    |
|                    |                          | 1200 loca           | comer of the claim is                                    | 35 341             |

Claims 1 through 14 are all in Section 23, T12N, and R1E, while 15 and 16 are partially in Section 23 and partially in section 14.

From the 2008 filing, Cibor-Navigators Number 16 is further described as "Beginning at a point in an East direction 1450 feet from the discovery shaft (at which this notice is posted), being in the center of the East end line of said claim; North 300 feet to a point being the North-east corner of said claim; thence West 1500 feet to a post being at the North-west corner of said claim; thence South 300 feet to a post at the center of the West end of this claim; thence South 300 feet to a post at the South-west corner of said claim; thence east 1500 to a post at the South-east corner of said claim; thence North 300 feet to a the place of beginning."

The total area of Cibor-Navigators Number 16 is 900,000 Square Feet. The total tract known as Cibor-Navigators Number 16.

 $\infty$ 