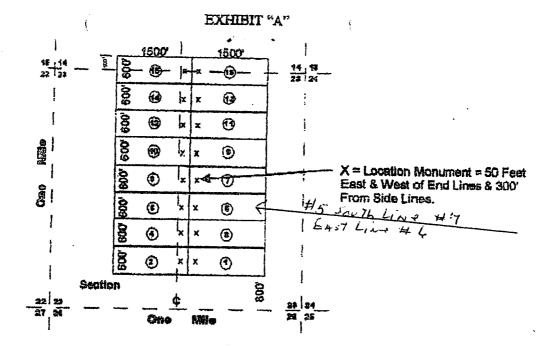

### REMARKS

|                    | 711071 1.4 * (10000      |                     | · · · · · · · · · · · · · · · · · · ·                    | 5186-91-5          |
|--------------------|--------------------------|---------------------|----------------------------------------------------------|--------------------|
| •                  | , Range JZ W             | JANADAI<br>SE       | Oustret Section                                          | b le               |
|                    |                          | 22                  |                                                          | 23                 |
|                    | 52 72                    |                     |                                                          | 92 12              |
| 51 52              | \u0.                     | Land 300 Fr         | 1                                                        | EZ ZZ              |
|                    | Tranking to              | N STOREN W          | A Aditore                                                |                    |
| ATE ATE            | PHOENIX, ARIZONA         | ,0051 ·             | 1,0051                                                   |                    |
| AZ STATE           |                          |                     |                                                          |                    |
| L. N. AZ           | <b>603</b>               | (E) * *             | 1 1 2                                                    |                    |
| 0 L. Y.            |                          |                     |                                                          |                    |
|                    | <b>B</b> _               |                     |                                                          | •                  |
|                    | 3                        |                     |                                                          |                    |
|                    | <b>1</b>                 | () ××               | 8                                                        | 0                  |
|                    | 8                        | <u>Б</u> х х        | 0 8                                                      |                    |
| ÷                  |                          |                     | +                                                        |                    |
| · · · ·            | 6                        | <i>(1)</i> × ×      |                                                          | 1                  |
|                    | 6                        | (2) x x             |                                                          |                    |
|                    | 60-                      |                     | ÷ 🕑 街                                                    |                    |
|                    |                          |                     | (9) §                                                    | 22 23              |
| . · · · ·          | - Ann Arabi              | 1225510V            | 10061                                                    | +1/5/              |
|                    |                          | a d a l             | Ň.                                                       |                    |
|                    |                          | 01 W200000 000      | -                                                        |                    |
| nonument or        | and a recognized survey  | ren claim comers    | distance and bearings betw<br>the distance from the loca | Isndmark. Indicate |
|                    |                          |                     | בנוח בכול מי                                             |                    |
| נ' קיכט<br>כסנטכג' |                          | A at a diteril ul   |                                                          |                    |
| J                  | Airection to the         | TYOLTHER IN         | 1000 leet in a 1000 w                                    | כסנוופני נויפע די  |
| ∃                  | 2 of a st the Sinning of | d one mixels of the | istance between the comens                               | The bearing and d  |
|                    |                          | eel stake           | le si insmunom no                                        | The type of local  |
|                    |                          |                     | a Indana M                                               |                    |
| Ction to a sur     | SE OF Section 23         |                     | . hadionsels se traidio lasaita                          | monument of per    |
|                    |                          | 1200 loca           | comer of the claim is                                    | 35 341             |

Claims 1 through 14 are all in Section 23, T12N, and R1E, while 15 and 16 are partially in Section 23 and partially in section 14.

From the 2008 filing, Cibor-Navigators Number 16 is further described as "Beginning at a point in an East direction 1450 feet from the discovery shaft (at which this notice is posted), being in the center of the East end line of said claim; North 300 feet to a point being the North-east corner of said claim; thence West 1500 feet to a post being at the North-west corner of said claim; thence South 300 feet to a post at the center of the West end of this claim; thence South 300 feet to a post at the South-west corner of said claim; thence east 1500 to a post at the South-east corner of said claim; thence North 300 feet to a the place of beginning."

The total area of Cibor-Navigators Number 16 is 900,000 Square Feet. The total tract known as Cibor-Navigators Number 16.

 $\infty$ 