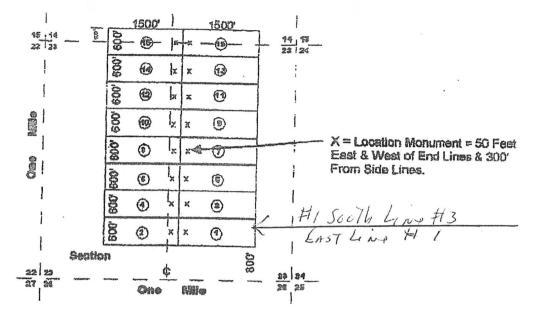

Claims 1 through 14 are all in Section 23, T12N, and R1E, while 15 and 16 are partially in Section 23 and partially in section 14.

From the 2008 filing, Cibor-Navigators Number 16 is further described as "Beginning at a point in an East direction 1450 feet from the discovery shaft (at which this notice is posted), being in the center of the East end line of said claim; North 300 feet to a point being the North-east corner of said claim; thence West 1500 feet to a post being at the North-west corner of said claim; thence South 300 feet to a post at the center of the West end of this claim; thence South 300 feet to a post at the South-west corner of said claim; thence east 1500 to a post at the South-east corner of said claim; thence North 300 feet to a the place of beginning."

The total area of Cibor-Navigators Number 16 is 900,000 Square Feet. The total tract known as Cibor-Navigators Number 16.

 $\infty$ 