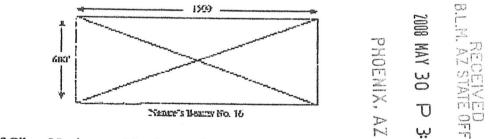

Claims 1 through 14 are all in Section 23, T12N, and R1E, while 15 and 16 are partially in Section 23 and partially in section 14.

From the 2008 filing, Cibor-Navigators Number 16 is further described as "Beginning at a point in an East direction 1450 feet from the discovery shaft (at which this notice is posted), being in the center of the East end line of said claim; North 300 feet to a point being the North-east corner of said claim; thence West 1500 feet to a post being at the North-west corner of said claim; thence South 300 feet to a post at the center of the West end of this claim; thence South 300 feet to a post at the South-west corner of said claim; thence east 1500 to a post at the South-east corner of said claim; thence North 300 feet to a the place of beginning."

The total area of Cibor-Navigators Number 16 is 900,000 Square Feet. The total tract known as Cibor-Navigators Number 16.

 $\infty$ 